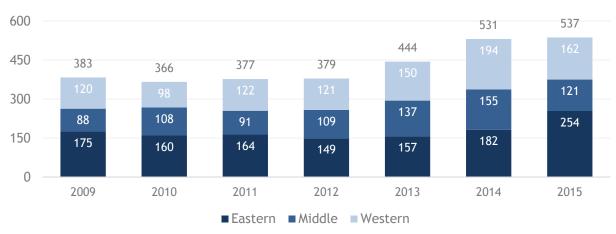

### Cases by Docket Type in 2015

Wiretap Docket by Docketing District in 2015

■ Eastern ■ Western

Miscellaneous Docket by District in 2015

EasternMiddleWestern

|         | Miscellaneous Docket | Wiretap Docket | Appeals Docket | Total |
|---------|----------------------|----------------|----------------|-------|
| Eastern | 254                  | 71             | 3,845          | 4,169 |
| Middle  | 121                  | 0              | 2,284          | 2,406 |
| Western | 162                  | 7              | 2,033          | 2,202 |
| Total   | 537                  | 78             | 8,162          | 8,777 |