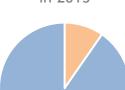

### Cases by Docket Type in 2015

Wiretap Docket by Docketing District in 2015

■ Eastern ■ Western

Miscellaneous Docket by District in 2015

EasternMiddleWestern

|         | Miscellaneous Docket | Wiretap Docket | Appeals Docket | Total |
|---------|----------------------|----------------|----------------|-------|
| Eastern | 254                  | 71             | 3,845          | 4,169 |
| Middle  | 121                  | 0              | 2,284          | 2,406 |
| Western | 162                  | 7              | 2,033          | 2,202 |
| Total   | 537                  | 78             | 8,162          | 8,777 |