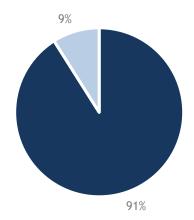

### Cases by Docket Type in 2015

Wiretap Docket by Docketing District in 2015

■ Eastern ■ Western

Miscellaneous Docket by District in 2015

EasternMiddleWestern

|         | Miscellaneous Docket | Wiretap Docket | Appeals Docket | Total |
|---------|----------------------|----------------|----------------|-------|
| Eastern | 254                  | 71             | 3,845          | 4,169 |
| Middle  | 121                  | 0              | 2,284          | 2,406 |
| Western | 162                  | 7              | 2,033          | 2,202 |
| Total   | 537                  | 78             | 8,162          | 8,777 |