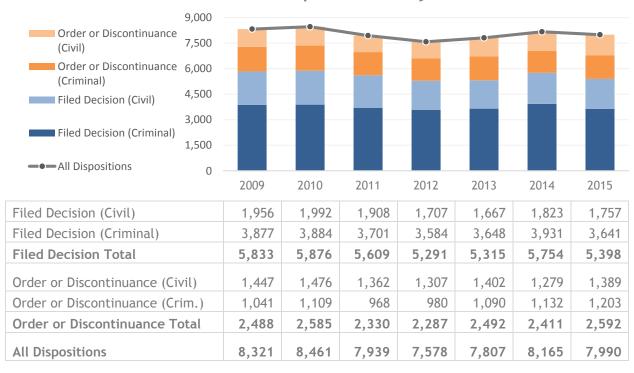

il Published      | 144   | 122   | 137   | 138   | 141   | 159   | 155   |
| Criminal Published   | 118   | 117   | 141   | 139   | 185   | 132   | 119   |
| Total Published      | 262   | 239   | 278   | 277   | 326   | 291   | 274   |
|                      |       |       |       |       |       |       |       |
| Civil Unpublished    | 1,537 | 1,678 | 1,600 | 1,439 | 1,374 | 1,520 | 1,448 |
| Criminal Unpublished | 3,585 | 3,600 | 3,279 | 3,173 | 3,160 | 3,446 | 3,224 |
| Total Unpublished    | 5,122 | 5,278 | 4,879 | 4,612 | 4,534 | 4,966 | 4,672 |
|                      |       |       |       |       |       |       |       |
| Total Filed          | 5,384 | 5,517 | 5,157 | 4,889 | 4,860 | 5,257 | 4,946 |



#### Dispositions by Type in 2015



### Number of Dispositions by Year





## Median Number of Days to Disposition for Appeals Concluded in 2015







Docket Date to Disposition by Order or Discontinuance



Docket Date to Disposition by Filed Decision



Certified Record Filing Date to Filed Decision



#### From Filing Date of Last Brief









## Number of Appeals by County

| Adams      | 30  | Clinton    | 27  | Lackawanna     | 141   | Pike         | 43    |
|------------|-----|------------|-----|----------------|-------|--------------|-------|
| Allegheny  | 769 | Columbia   | 25  | Lancaster      | 230   | Potter       | 21    |
| Armstrong  | 17  | Crawford   | 34  | Lawrence       | 50    | Schuylkill   | 66    |
| Beaver     | 44  | Cumberland | 122 | Lebanon        | 93    | Snyder       | 14    |
| Bedford    | 17  | Dauphin    | 283 | Lehigh