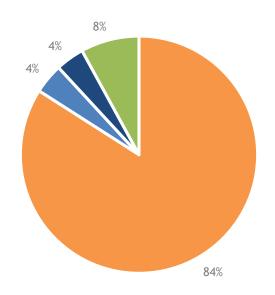

# Applications for Reconsideration or Reargument in 2015

Denied

- Granted Reargument
- Granted Panel Reconsideration Untimely or Moot

| Treatment                     | Number | Percent |
|-------------------------------|--------|---------|
| Denied                        | 432    | 84%     |
| Untimely or Moot              | 41     | 8%      |
| Granted Reargument            | 21     | 4%      |
| Granted Panel Reconsideration | 20     | 4%      |
| Withdrawn                     | 2      | 0%      |
| Total                         | 516    | 100%    |