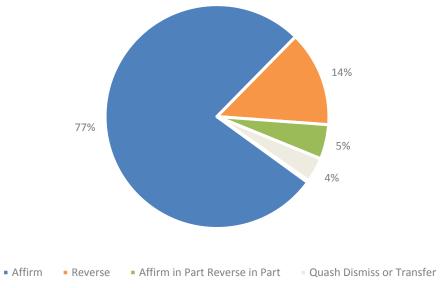

# Superior Court Treatment in Filed Decisions in 2015

|                                                  | 2009  | 2010  | 2011  | 2012  | 2013  | 2014  | 2015  |
|--------------------------------------------------|-------|-------|-------|-------|-------|-------|-------|
| Affirmed (Published)                             | 156   | 136   | 183   | 180   | 254   | 175   | 153   |
| Affirmed (Unpublished)                           | 4,402 | 4,507 | 4,259 | 4,030 | 3,978 | 4,419 | 4,023 |
| Affirm Total                                     | 4,558 | 4,643 | 4,442 | 4,210 | 4,232 | 4,594 | 4,176 |
|                                                  |       |       |       |       |       |       |       |
| Reversed (Published)                             | 120   | 98    | 98    | 102   | 103   | 119   | 113   |
| Reversed (Unpublished)                           | 673   | 646   | 629   | 523   | 521   | 629   | 632   |
| Reverse Total                                    | 793   | 744   | 727   | 625   | 624   | 748   | 745   |
|                                                  |       |       |       |       |       |       |       |
| Affirmed in Part, Reversed in Part (Published)   | 22    | 22    | 26    | 23    | 32    | 26    | 40    |
| Affirmed in Part, Reversed in Part (Unpublished) | 204   | 198   | 189   | 160   | 162   | 159   | 229   |
| Affirmed in Part, Reversed in Part Total         | 226   | 220   | 215   | 183   | 194   | 185   | 269   |
|                                                  |       |       |       |       |       |       |       |
| Quashed, Dismissed, Transferred (Published)      | 4     | 4     | 12    | 4     | 9     | 10    | 11    |
| Quashed, Dismissed, Transferred (Unpublished)    | 238   | 257   | 212   | 264   | 249   | 210   | 182   |
| Quashed, Dismissed, Transferred Total            | 242   | 261   | 224   | 268   | 258   | 220   | 193   |
|                                                  |       |       |       |       |       |       |       |
| Other (Published)                                | 0     | 0     | 0     | 2     | 0     | 0     | 2     |
| Other (Unpublished)                              | 14    | 8     | 1     | 3     | 7     | 7     | 13    |
| Other Total                                      | 14    | 8     | 1     | 5     | 7     | 7     | 15    |