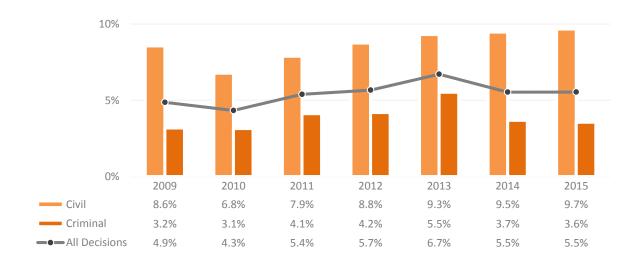

### Share of Published Decisions among Filed Decisions

20%

15%

|                      | 2009  | 2010  | 2011  | 2012  | 2013  | 2014  | 2015  |
|----------------------|-------|-------|-------|-------|-------|-------|-------|
| Civil Published      | 144   | 122   | 137   | 138   | 141   | 159   | 155   |
| Criminal Published   | 118   | 117   | 141   | 139   | 185   | 132   | 119   |
| Total Published      | 262   | 239   | 278   | 277   | 326   | 291   | 274   |
|                      |       |       |       |       |       |       |       |
| Civil Unpublished    | 1,537 | 1,678 | 1,600 | 1,439 | 1,374 | 1,520 | 1,448 |
| Criminal Unpublished | 3,585 | 3,600 | 3,279 | 3,173 | 3,160 | 3,446 | 3,224 |
| Total Unpublished    | 5,122 | 5,278 | 4,879 | 4,612 | 4,534 | 4,966 | 4,672 |
|                      |       |       |       |       |       |       |       |
| Total Filed          | 5,384 | 5,517 | 5,157 | 4,889 | 4,860 | 5,257 | 4,946 |