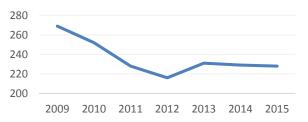

## Appeals Filed and Concluded

| Concluded Filed — Net |
|-----------------------|
|-----------------------|

|                            | 2009  | 2010  | 2011  | 2012  | 2013  | 2014  | 2015  |
|----------------------------|-------|-------|-------|-------|-------|-------|-------|
| Civil Appeals Filed        | 3,302 | 3,100 | 3,133 | 3,063 | 3,118 | 3,036 | 3,209 |
| Criminal Appeals Filed     | 4,867 | 4,550 | 4,542 | 4,744 | 4,851 | 4,875 | 4,953 |
| Total                      | 8,169 | 7,650 | 7,675 | 7,807 | 7,969 | 7,911 | 8,162 |
|                            |       |       |       |       |       |       |       |
| Civil Appeals Concluded    | 3,403 | 3,468 | 3,270 | 3,014 | 3,069 | 3,102 | 3,146 |
| Criminal Appeals Concluded | 4,918 | 4,993 | 4,669 | 4,564 | 4,738 | 5,063 | 4,844 |
| Total                      | 8,321 | 8,461 | 7,939 | 7,578 | 7,807 | 8,165 | 7,990 |
|                            |       |       |       |       |       |       |       |
| Net                        | 152   | 811   | 264   | -229  | -162  | 254   | -172  |