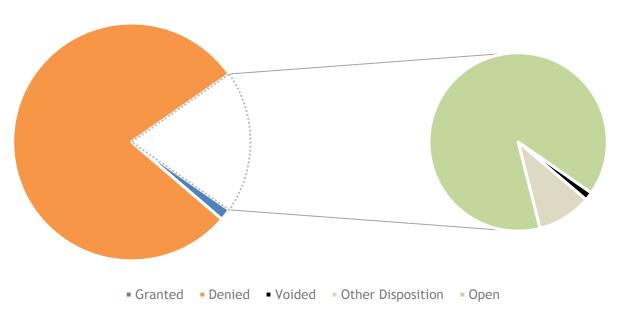

# Supreme Court Treatment of Petitions for Allowance of Appeal in 2015

| Petitions for Allowance of Appeal | 2009  | 2010  | 2011  | 2012  | 2013  | 2014  | 2015  |
|-----------------------------------|-------|-------|-------|-------|-------|-------|-------|
| Total                             | 2,078 | 2,097 | 2,078 | 1,947 | 2,026 | 1,923 | 1,895 |
| Granted                           | 51    | 48    | 53    | 42    | 59    | 39    | 38    |
| Denied                            | 1,727 | 1,932 | 2,136 | 1,741 | 1,999 | 1,954 | 1,867 |
| Voided                            | 5     | 9     | 6     | 5     | 6     | 5     | 7     |
| Other Disposition                 | 55    | 89    | 103   | 55    | 54    | 93    | 45    |
| Open                              | 1,003 | 1,187 | 908   | 1,013 | 892   | 632   | 405   |