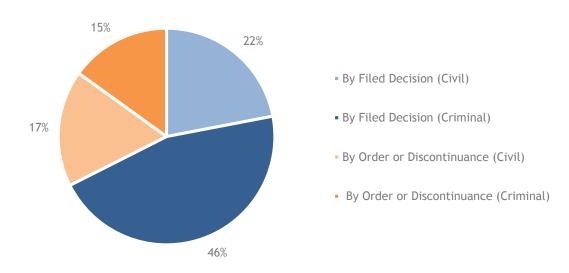

-------|-------|-------|-------|
| Civil Published      | 144   | 122   | 137   | 138   | 141   | 159   | 155   |
| Criminal Published   | 118   | 117   | 141   | 139   | 185   | 132   | 119   |
| Total Published      | 262   | 239   | 278   | 277   | 326   | 291   | 274   |
|                      |       |       |       |       |       |       |       |
| Civil Unpublished    | 1,537 | 1,678 | 1,600 | 1,439 | 1,374 | 1,520 | 1,448 |
| Criminal Unpublished | 3,585 | 3,600 | 3,279 | 3,173 | 3,160 | 3,446 | 3,224 |
| Total Unpublished    | 5,122 | 5,278 | 4,879 | 4,612 | 4,534 | 4,966 | 4,672 |
|                      |       |       |       |       |       |       |       |
| Total Filed          | 5,384 | 5,517 | 5,157 | 4,889 | 4,860 | 5,257 | 4,946 |



#### Dispositions by Type in 2015



### Number of Dispositions by Year





## Median Number of Days to Disposition for Appeals Concluded in 2015







Docket Date to Disposition by Order or Discontinuance



Docket Date to Disposition by Filed Decision



Certified Record Filing Date to Filed Decision



#### From Filing Date of Last Brief









## Number of Appeals by County

| Adams      | 30  | Clinton    | 27  | Lackawanna     | 141   | Pike         | 43    |
|------------|-----|------------|-----|----------------|-------|--------------|-------|
| Allegheny  | 769 | Columbia   | 25  | Lancaster      | 230   | Potter       | 21    |
| Armstrong  | 17  | Crawford   | 34  | Lawrence       | 50    | Schuylkill   | 66    |
| Beaver     | 44  | Cumberland | 122 | Lebanon        | 93    | Snyder       | 14    |
| Bedford