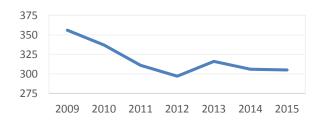

## Appeals Filed and Concluded

| Concluded Filed — Net |
|-----------------------|
|-----------------------|

|                            | 2009  | 2010  | 2011  | 2012  | 2013  | 2014  | 2015  |
|----------------------------|-------|-------|-------|-------|-------|-------|-------|
| Civil Appeals Filed        | 3,302 | 3,100 | 3,133 | 3,063 | 3,118 | 3,036 | 3,209 |
| Criminal Appeals Filed     | 4,867 | 4,550 | 4,542 | 4,744 | 4,851 | 4,875 | 4,953 |
| Total                      | 8,169 | 7,650 | 7,675 | 7,807 | 7,969 | 7,911 | 8,162 |
|                            |       |       |       |       |       |       |       |
| Civil Appeals Concluded    | 3,403 | 3,468 | 3,270 | 3,014 | 3,069 | 3,102 | 3,146 |
| Criminal Appeals Concluded | 4,918 | 4,993 | 4,669 | 4,564 | 4,738 | 5,063 | 4,844 |
| Total                      | 8,321 | 8,461 | 7,939 | 7,578 | 7,807 | 8,165 | 7,990 |
|                            |       |       |       |       |       |       |       |
| Net                        | 152   | 811   | 264   | -229  | -162  | 254   | -172  |