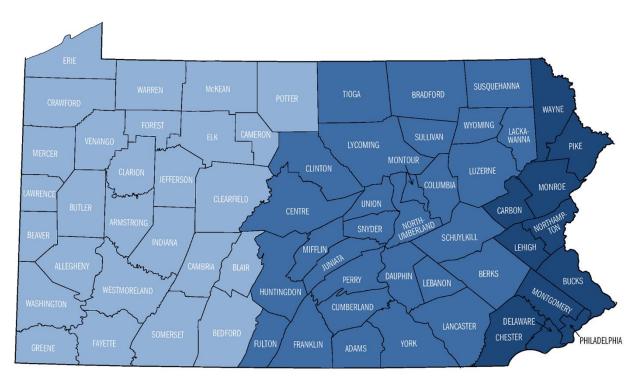

#### Composition of Districts

## Western District • Pittsburgh

Allegheny, Armstrong, Beaver, Bedford, Blair, Butler, Cambria, Cameron, Clarion, Clearfield, Crawford, Elk, Erie, Fayette, Forest, Greene, Indiana, Jefferson, Lawrence, McKean, Mercer, Potter, Somerset, Venango, Warren, Washington, Westmoreland

## Middle District • Harrisburg

Adams, Berks, Bradford, Centre, Clinton, Columbia, Cumberland, Dauphin, Franklin, Fulton, Huntingdon, Juniata, Lackawanna, Lancaster, Lebanon, Luzerne, Lycoming, Mifflin, Montour, Northumberland, Perry, Schuylkill, Snyder, Sullivan, Susquehanna, Tioga, Union, Wyoming, York

## Eastern District • Philadelphia

Bucks, Carbon, Chester, Delaware, Lehigh, Monroe, Montgomery, Northampton, Philadelphia, Pike, Wayne