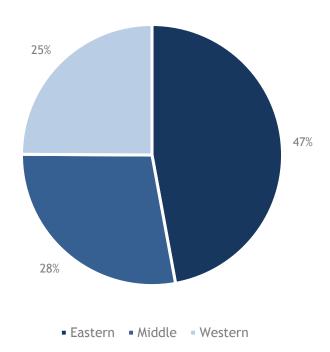

Appeals by District in 2015

|         | Civil | Criminal | Total |
|---------|-------|----------|-------|
| Eastern | 1,520 | 2,325    | 3,845 |
| Middle  | 845   | 1,439    | 2,284 |
| Western | 844   | 1,189    | 2,033 |
| Total   | 3,209 | 4,953    | 8,162 |