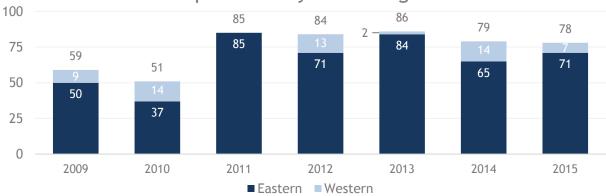

### Cases by Docket Type in 2015

Wiretap Docket by Docketing District in 2015

■ Eastern ■ Western

Miscellaneous Docket by District in 2015

EasternMiddleWestern

|         | Miscellaneous Docket | Wiretap Docket | Appeals Docket | Total |
|---------|----------------------|----------------|----------------|-------|
| Eastern | 254                  | 71             | 3,845          | 4,169 |
| Middle  | 121                  | 0              | 2,284          | 2,406 |
| Western | 162                  | 7              | 2,033          | 2,202 |
| Total   | 537                  | 78             | 8,162          | 8,777 |