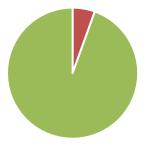

# Applications for Reconsideration or Reargument in 2015

Denied

- Granted Reargument
- Granted Panel Reconsideration Untimely or Moot

| Treatment                     | Number | Percent |
|-------------------------------|--------|---------|
| Denied                        | 432    | 84%     |
| Untimely or Moot              | 41     | 8%      |
| Granted Reargument            | 21     | 4%      |
| Granted Panel Reconsideration | 20     | 4%      |
| Withdrawn                     | 2      | 0%      |
| Total                         | 516    | 100%    |