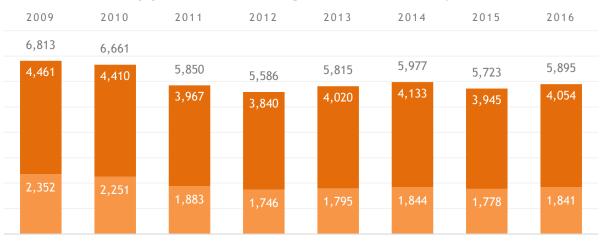

## Appeals Filed and Concluded

| Concluded Filed — Net |
|-----------------------|
|-----------------------|

|                            | 2009  | 2010  | 2011  | 2012  | 2013  | 2014  | 2015  |
|----------------------------|-------|-------|-------|-------|-------|-------|-------|
| Civil Appeals Filed        | 3,302 | 3,100 | 3,133 | 3,063 | 3,118 | 3,036 | 3,209 |
| Criminal Appeals Filed     | 4,867 | 4,550 | 4,542 | 4,744 | 4,851 | 4,875 | 4,953 |
| Total                      | 8,169 | 7,650 | 7,675 | 7,807 | 7,969 | 7,911 | 8,162 |
|                            |       |       |       |       |       |       |       |
| Civil Appeals Concluded    | 3,403 | 3,468 | 3,270 | 3,014 | 3,069 | 3,102 | 3,146 |
| Criminal Appeals Concluded | 4,918 | 4,993 | 4,669 | 4,564 | 4,738 | 5,063 | 4,844 |
| Total                      | 8,321 | 8,461 | 7,939 | 7,578 | 7,807 | 8,165 | 7,990 |
|                            |       |       |       |       |       |       |       |
| Net                        | 152   | 811   | 264   | -229  | -162  | 254   | -172  |