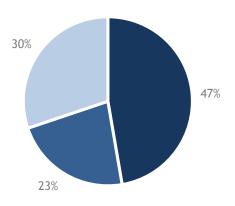

### Cases by Docket Type in 2015

Wiretap Docket by Docketing District in 2015

■ Eastern ■ Western

Miscellaneous Docket by District in 2015

EasternMiddleWestern

|         | Miscellaneous Docket | Wiretap Docket | Appeals Docket | Total |
|---------|----------------------|----------------|----------------|-------|
| Eastern | 254                  | 71             | 3,845          | 4,169 |
| Middle  | 121                  | 0              | 2,284          | 2,406 |
| Western | 162                  | 7              | 2,033          | 2,202 |
| Total   | 537                  | 78             | 8,162          | 8,777 |