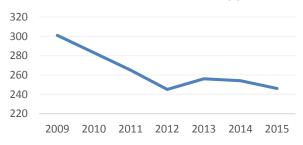

## Appeals Pending as of January 1

■ Civil ■ Criminal

|                                | 2009  | 2010  | 2011  | 2012  | 2013  | 2014  | 2015  |
|--------------------------------|-------|-------|-------|-------|-------|-------|-------|
| Civil Appeals Pending 1/1      | 2,352 | 2,251 | 1,883 | 1,746 | 1,795 | 1,844 | 1,778 |
| Criminal Appeals Pending 1/1   | 4,461 | 4,410 | 3,967 | 3,840 | 4,020 | 4,133 | 3,945 |
| Total                          | 6,813 | 6,661 | 5,850 | 5,586 | 5,815 | 5,977 | 5,723 |
|                                |       |       |       |       |       |       |       |
| Civil Appeals Pending 12/31    | 2,251 | 1,883 | 1,746 | 1,795 | 1,844 | 1,778 | 1,841 |
| Criminal Appeals Pending 12/31 | 4,410 | 3,967 | 3,840 | 4,020 | 4,133 | 3,945 | 4,054 |
| Total                          | 6,661 | 5,850 | 5,586 | 5,815 | 5,977 | 5,723 | 5,895 |