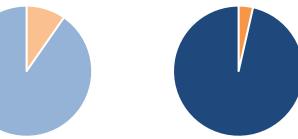

#### Civil Publication in 2015

Criminal Publication in 2015

- Published 10%
- Unpublished 90%
- Published 4%
- Unpublished 96%

#### **Total Publication** in 2015

Average Since 2010

- Total Published 6%
- Total Unpublished 94%
- Average Published 6%
- Average Unpublished 94%