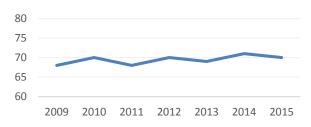

## Appeals Pending as of January 1

■ Civil ■ Criminal

|                                | 2009  | 2010  | 2011  | 2012  | 2013  | 2014  | 2015  |
|--------------------------------|-------|-------|-------|-------|-------|-------|-------|
| Civil Appeals Pending 1/1      | 2,352 | 2,251 | 1,883 | 1,746 | 1,795 | 1,844 | 1,778 |
| Criminal Appeals Pending 1/1   | 4,461 | 4,410 | 3,967 | 3,840 | 4,020 | 4,133 | 3,945 |
| Total                          | 6,813 | 6,661 | 5,850 | 5,586 | 5,815 | 5,977 | 5,723 |
|                                |       |       |       |       |       |       |       |
| Civil Appeals Pending 12/31    | 2,251 | 1,883 | 1,746 | 1,795 | 1,844 | 1,778 | 1,841 |
| Criminal Appeals Pending 12/31 | 4,410 | 3,967 | 3,840 | 4,020 | 4,133 | 3,945 | 4,054 |
| Total                          | 6,661 | 5,850 | 5,586 | 5,815 | 5,977 | 5,723 | 5,895 |