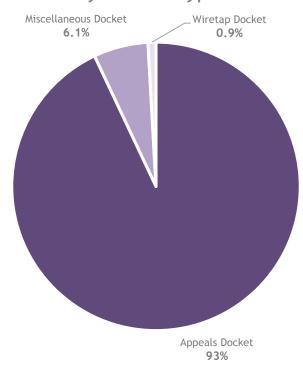

### Cases by Docket Type in 2015

Wiretap Docket by Docketing District in 2015

■ Eastern ■ Western

Miscellaneous Docket by District in 2015

EasternMiddleWestern

|         | Miscellaneous Docket | Wiretap Docket | Appeals Docket | Total |
|---------|----------------------|----------------|----------------|-------|
| Eastern | 254                  | 71             | 3,845          | 4,169 |
| Middle  | 121                  | 0              | 2,284          | 2,406 |
| Western | 162                  | 7              | 2,033          | 2,202 |
| Total   | 537                  | 78             | 8,162          | 8,777 |