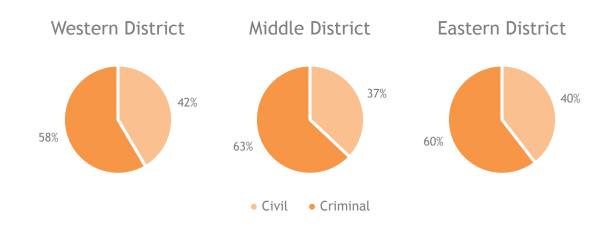

Appeals by District in 2015

|         | Civil | Criminal | Total |
|---------|-------|----------|-------|
| Eastern | 1,520 | 2,325    | 3,845 |
| Middle  | 845   | 1,439    | 2,284 |
| Western | 844   | 1,189    | 2,033 |
| Total   | 3,209 | 4,953    | 8,162 |