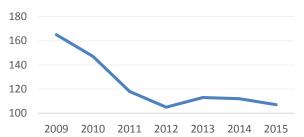

## Appeals Pending as of January 1

■ Civil ■ Criminal

|                                | 2009  | 2010  | 2011  | 2012  | 2013  | 2014  | 2015  |
|--------------------------------|-------|-------|-------|-------|-------|-------|-------|
| Civil Appeals Pending 1/1      | 2,352 | 2,251 | 1,883 | 1,746 | 1,795 | 1,844 | 1,778 |
| Criminal Appeals Pending 1/1   | 4,461 | 4,410 | 3,967 | 3,840 | 4,020 | 4,133 | 3,945 |
| Total                          | 6,813 | 6,661 | 5,850 | 5,586 | 5,815 | 5,977 | 5,723 |
|                                |       |       |       |       |       |       |       |
| Civil Appeals Pending 12/31    | 2,251 | 1,883 | 1,746 | 1,795 | 1,844 | 1,778 | 1,841 |
| Criminal Appeals Pending 12/31 | 4,410 | 3,967 | 3,840 | 4,020 | 4,133 | 3,945 | 4,054 |
| Total                          | 6,661 | 5,850 | 5,586 | 5,815 | 5,977 | 5,723 | 5,895 |