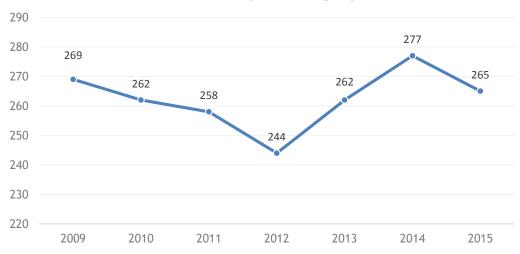

### Share of Published Decisions among Filed Decisions

20%

15%

|                      | 2009  | 2010  | 2011  | 2012  | 2013  | 2014  | 2015  |
|----------------------|-------|-------|-------|-------|-------|-------|-------|
| Civil Published      | 144   | 122   | 137   | 138   | 141   | 159   | 155   |
| Criminal Published   | 118   | 117   | 141   | 139   | 185   | 132   | 119   |
| Total Published      | 262   | 239   | 278   | 277   | 326   | 291   | 274   |
|                      |       |       |       |       |       |       |       |
| Civil Unpublished    | 1,537 | 1,678 | 1,600 | 1,439 | 1,374 | 1,520 | 1,448 |
| Criminal Unpublished | 3,585 | 3,600 | 3,279 | 3,173 | 3,160 | 3,446 | 3,224 |
| Total Unpublished    | 5,122 | 5,278 | 4,879 | 4,612 | 4,534 | 4,966 | 4,672 |
|                      |       |       |       |       |       |       |       |
| Total Filed          | 5,384 | 5,517 | 5,157 | 4,889 | 4,860 | 5,257 | 4,946 |