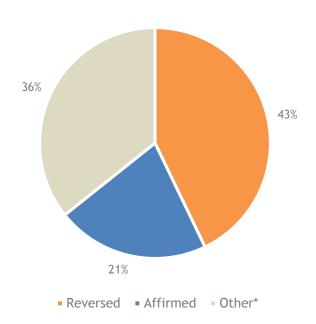

Supreme Court Disposition of Allowed Appeals in 2015

| Disposition | 2009 | 2010 | 2011 | 2012 | 2013 | 2014 | 2015 |
|-------------|------|------|------|------|------|------|------|
| Reversed    | 28   | 20   | 21   | 23   | 28   | 25   | 36   |
| Affirmed    | 35   | 18   | 18   | 27   | 26   | 28   | 18   |
| Other*      | 14   | 10   | 25   | 25   | 22   | 26   | 30   |
| Total       | 77   | 48   | 64   | 75   | 76   | 79   | 84   |

<sup>\*</sup>Includes affirmed/reversed, dismissed, improvidently granted, vacated and withdrawn.