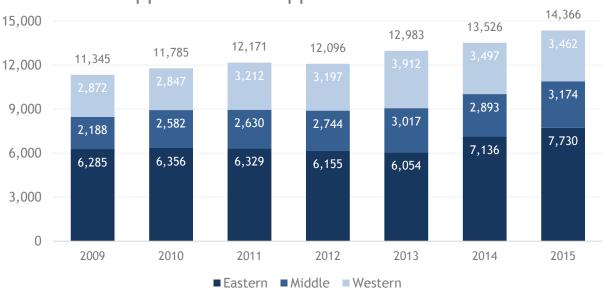

Appeals by District in 2015

|         | Civil | Criminal | Total |
|---------|-------|----------|-------|
| Eastern | 1,520 | 2,325    | 3,845 |
| Middle  | 845   | 1,439    | 2,284 |
| Western | 844   | 1,189    | 2,033 |
| Total   | 3,209 | 4,953    | 8,162 |