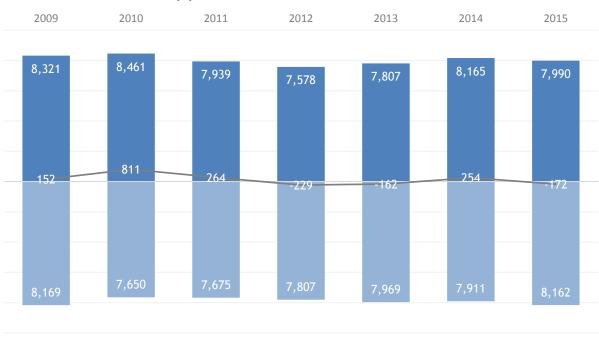

## Appeals Pending as of January 1

■ Civil ■ Criminal

|                                | 2009  | 2010  | 2011  | 2012  | 2013  | 2014  | 2015  |
|--------------------------------|-------|-------|-------|-------|-------|-------|-------|
| Civil Appeals Pending 1/1      | 2,352 | 2,251 | 1,883 | 1,746 | 1,795 | 1,844 | 1,778 |
| Criminal Appeals Pending 1/1   | 4,461 | 4,410 | 3,967 | 3,840 | 4,020 | 4,133 | 3,945 |
| Total                          | 6,813 | 6,661 | 5,850 | 5,586 | 5,815 | 5,977 | 5,723 |
|                                |       |       |       |       |       |       |       |
| Civil Appeals Pending 12/31    | 2,251 | 1,883 | 1,746 | 1,795 | 1,844 | 1,778 | 1,841 |
| Criminal Appeals Pending 12/31 | 4,410 | 3,967 | 3,840 | 4,020 | 4,133 | 3,945 | 4,054 |
| Total                          | 6,661 | 5,850 | 5,586 | 5,815 | 5,977 | 5,723 | 5,895 |