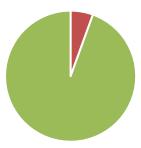

# Applications for Reconsideration or Reargument in 2015

Denied

- Granted Reargument
- Granted Panel Reconsideration Untimely or Moot

| Treatment                     | Number | Percent |
|-------------------------------|--------|---------|
| Denied                        | 432    | 84%     |
| Untimely or Moot              | 41     | 8%      |
| Granted Reargument            | 21     | 4%      |
| Granted Panel Reconsideration | 20     | 4%      |
| Withdrawn                     | 2      | 0%      |
| Total                         | 516    | 100%    |