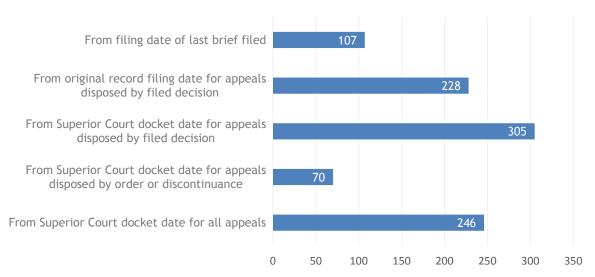

## Median Number of Days to Disposition for Appeals Concluded in 2015

Docket Date to Disposition by Order or Discontinuance

Docket Date to Disposition by Filed Decision

Certified Record Filing Date to Filed Decision

#### From Filing Date of Last Brief