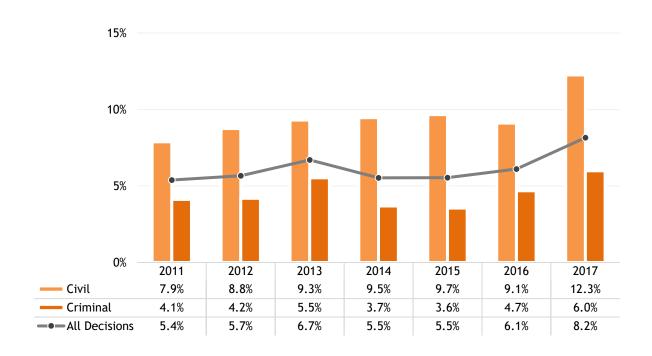

#### Appeals Filed and Concluded

|                            | 2011  | 2012  | 2013  | 2014  | 2015  | 2016  | 2017  |
|----------------------------|-------|-------|-------|-------|-------|-------|-------|
| Civil Appeals Filed        | 3,133 | 3,063 | 3,118 | 3,036 | 3,209 | 3,183 | 3,136 |
| Criminal Appeals Filed     | 4,542 | 4,744 | 4,851 | 4,875 | 4,953 | 4,782 | 4,883 |
| Total                      | 7,675 | 7,807 | 7,969 | 7,911 | 8,162 | 7,965 | 8,019 |
|                            |       |       |       |       |       |       |       |
| Civil Appeals Concluded    | 3,270 | 3,014 | 3,069 | 3,102 | 3,146 | 3,117 | 3,300 |
| Criminal Appeals Concluded | 4,669 | 4,564 | 4,738 | 5,063 | 4,844 | 4,767 | 4,760 |
| Total                      | 7,939 | 7,578 | 7,807 | 8,165 | 7,990 | 7,884 | 8,060 |