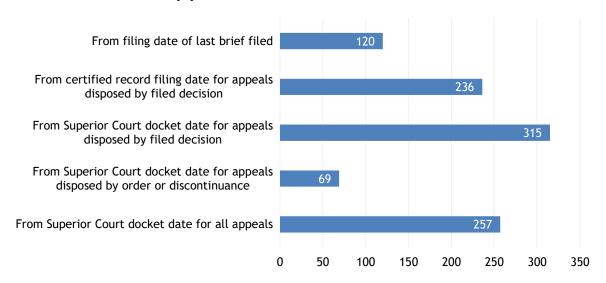

#### Median Number of Days to Disposition for Appeals Concluded in 2017

Docket Date to Disposition by Order or Discontinuance

Docket Date to Disposition by Filed Decision

Certified Record Filing Date to Filed Decision

#### From Filing Date of Last Brief