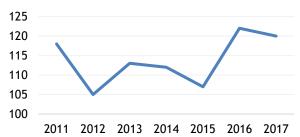

#### Appeals Pending as of January 1

■Civil ■Criminal

|                                | 2011  | 2012  | 2013  | 2014  | 2015  | 2016  | 2017  |
|--------------------------------|-------|-------|-------|-------|-------|-------|-------|
| Civil Appeals Pending 1/1      | 1,883 | 1,746 | 1,795 | 1,844 | 1,778 | 1,841 | 1,907 |
| Criminal Appeals Pending 1/1   | 3,967 | 3,840 | 4,020 | 4,133 | 3,945 | 4,054 | 4,069 |
| Total                          | 5,850 | 5,586 | 5,815 | 5,977 | 5,723 | 5,895 | 5,976 |
|                                |       |       |       |       |       |       |       |
| Civil Appeals Pending 12/31    | 1,746 | 1,795 | 1,844 | 1,778 | 1,841 | 1,907 | 1,743 |
| Criminal Appeals Pending 12/31 | 3,840 | 4,020 | 4,133 | 3,945 | 4,054 | 4,069 | 4,192 |
| Total                          | 5,586 | 5,815 | 5,977 | 5,723 | 5,895 | 5,976 | 5,935 |