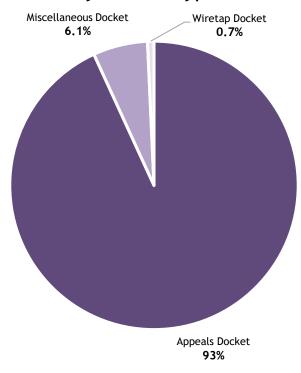

#### Cases by Docket Type in 2017

Wiretap Docket by Docketing District in 2017

■ Eastern ■ Western

Miscellaneous Docket by District in 2017

• Eastern • Middle • Western

|         | Miscellaneous Docket | Wiretap Docket | Appeals Docket | Total |
|---------|----------------------|----------------|----------------|-------|
| Eastern | 212                  | 57             | 4,100          | 4,369 |
| Middle  | 97                   | *              | 2,004          | 2,101 |
| Western | 218                  | 5              | 1,915          | 2,138 |
| Total   | 527                  | 62             | 8,019          | 8,608 |