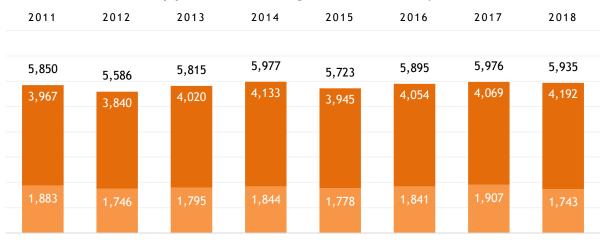

#### Appeals Pending as of January 1

■Civil ■Criminal

|                                | 2011  | 2012  | 2013  | 2014  | 2015  | 2016  | 2017  |
|--------------------------------|-------|-------|-------|-------|-------|-------|-------|
| Civil Appeals Pending 1/1      | 1,883 | 1,746 | 1,795 | 1,844 | 1,778 | 1,841 | 1,907 |
| Criminal Appeals Pending 1/1   | 3,967 | 3,840 | 4,020 | 4,133 | 3,945 | 4,054 | 4,069 |
| Total                          | 5,850 | 5,586 | 5,815 | 5,977 | 5,723 | 5,895 | 5,976 |
|                                |       |       |       |       |       |       |       |
| Civil Appeals Pending 12/31    | 1,746 | 1,795 | 1,844 | 1,778 | 1,841 | 1,907 | 1,743 |
| Criminal Appeals Pending 12/31 | 3,840 | 4,020 | 4,133 | 3,945 | 4,054 | 4,069 | 4,192 |
| Total                          | 5,586 | 5,815 | 5,977 | 5,723 | 5,895 | 5,976 | 5,935 |