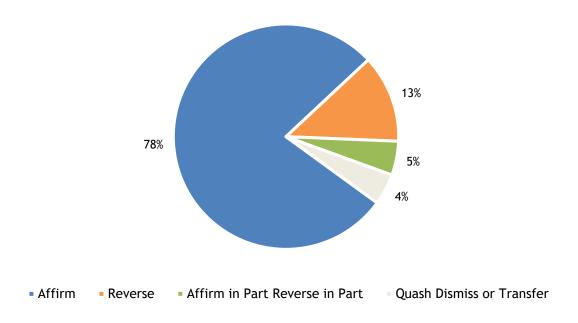

# Superior Court Treatment in Filed Decisions in 2017

|                                                  | 2011  | 2012  | 2013  | 2014  | 2015  | 2016  | 2017  |
|--------------------------------------------------|-------|-------|-------|-------|-------|-------|-------|
| Affirmed (Published)                             | 183   | 180   | 254   | 175   | 153   | 191   | 212   |
| Affirmed (Unpublished)                           | 4,259 | 4,030 | 3,978 | 4,419 | 4,023 | 4,123 | 4,154 |
| Affirm Total                                     | 4,442 | 4,210 | 4,232 | 4,594 | 4,176 | 4,314 | 4,366 |
| Reversed (Published)                             | 98    | 102   | 103   | 119   | 113   | 102   | 168   |
| Reversed (Unpublished)                           | 629   | 523   | 521   | 629   | 632   | 614   | 537   |
| Reverse Total                                    | 727   | 625   | 624   | 748   | 745   | 716   | 705   |
| Affirm a die Dant Danama die Dant (Dublish ad)   | 24    | 22    | 22    | 27    | 40    | 27    | (2    |
| Affirmed in Part, Reversed in Part (Published)   | 26    | 23    | 32    | 26    | 40    | 36    | 62    |
| Affirmed in Part, Reversed in Part (Unpublished) | 189   | 160   | 162   | 159   | 229   | 159   | 211   |
| Affirmed in Part, Reversed in Part Total         | 215   | 183   | 194   | 185   | 269   | 195   | 273   |
| Quashed, Dismissed, Transferred (Published)      | 12    | 4     | 9     | 10    | 11    | 19    | 17    |
| Quashed, Dismissed, Transferred (Unpublished)    | 212   | 264   | 249   | 210   | 182   | 212   | 233   |
| Quashed, Dismissed, Transferred Total            | 224   | 268   | 258   | 220   | 193   | 231   | 250   |
| Other (Published)                                | 0     | 2     | 0     | 0     | 2     | 2     | 5     |
| Other (Unpublished)                              | 1     | 3     | 7     | 7     | 13    | 8     | 11    |
| Other Total                                      | 1     | 5     | 7     | 7     | 15    | 10    | 16    |