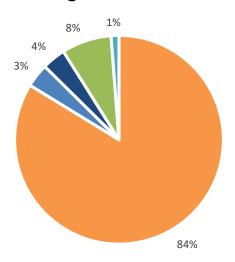

# Applications for Reconsideration or Reargument in 2017

Denied

- Granted Reargument
- Granted Panel Reconsideration Untimely or Moot
- Other Disposition

| Treatment                     | Absolute | Percent |
|-------------------------------|----------|---------|
| Denied                        | 412      | 83.23%  |
| Granted Reargument            | 18       | 3.64%   |
| Granted Panel Reconsideration | 18       | 3.64%   |
| Untimely or Moot              | 38       | 7.68%   |
| Other Disposition             | 6        | 1.21%   |
| Withdrawn                     | 3        | 0.61%   |
| TOTAL                         | 495      | 100%    |