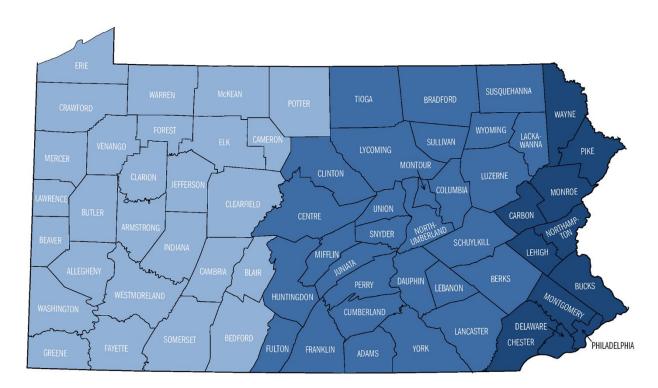

#### Composition of Districts

# Western District • Pittsburgh

Allegheny, Armstrong, Beaver, Bedford, Blair, Butler, Cambria, Cameron, Clarion, Clearfield, Crawford, Elk, Erie, Fayette, Forest, Greene, Indiana, Jefferson, Lawrence, McKean, Mercer, Potter, Somerset, Venango, Warren, Washington, Westmoreland

## Middle District • Harrisburg

Adams, Berks, Bradford, Centre, Clinton, Columbia, Cumberland, Dauphin, Franklin, Fulton, Huntingdon, Juniata, Lackawanna, Lancaster, Lebanon, Luzerne, Lycoming, Mifflin, Montour, Northumberland, Perry, Schuylkill, Snyder, Sullivan, Susquehanna, Tioga, Union, Wyoming, York

## Eastern District • Philadelphia

Bucks, Carbon, Chester, Delaware, Lehigh, Monroe, Montgomery, Northampton, Philadelphia, Pike, Wayne