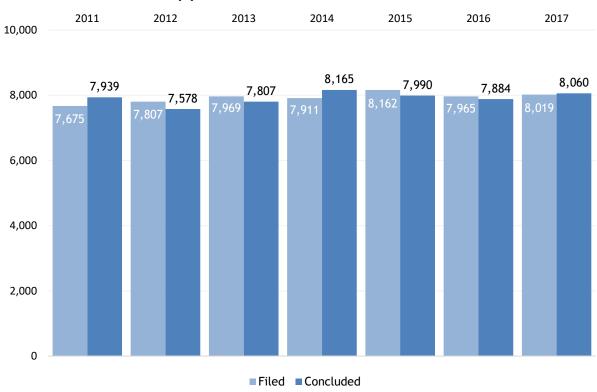

#### Appeals Filed and Concluded

|                            | 2011  | 2012  | 2013  | 2014  | 2015  | 2016  | 2017  |
|----------------------------|-------|-------|-------|-------|-------|-------|-------|
| Civil Appeals Filed        | 3,133 | 3,063 | 3,118 | 3,036 | 3,209 | 3,183 | 3,136 |
| Criminal Appeals Filed     | 4,542 | 4,744 | 4,851 | 4,875 | 4,953 | 4,782 | 4,883 |
| Total                      | 7,675 | 7,807 | 7,969 | 7,911 | 8,162 | 7,965 | 8,019 |
|                            |       |       |       |       |       |       |       |
| Civil Appeals Concluded    | 3,270 | 3,014 | 3,069 | 3,102 | 3,146 | 3,117 | 3,300 |
| Criminal Appeals Concluded | 4,669 | 4,564 | 4,738 | 5,063 | 4,844 | 4,767 | 4,760 |
| Total                      | 7,939 | 7,578 | 7,807 | 8,165 | 7,990 | 7,884 | 8,060 |