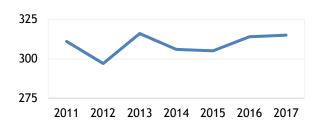

#### Appeals Filed and Concluded

|                            | 2011  | 2012  | 2013  | 2014  | 2015  | 2016  | 2017  |
|----------------------------|-------|-------|-------|-------|-------|-------|-------|
| Civil Appeals Filed        | 3,133 | 3,063 | 3,118 | 3,036 | 3,209 | 3,183 | 3,136 |
| Criminal Appeals Filed     | 4,542 | 4,744 | 4,851 | 4,875 | 4,953 | 4,782 | 4,883 |
| Total                      | 7,675 | 7,807 | 7,969 | 7,911 | 8,162 | 7,965 | 8,019 |
|                            |       |       |       |       |       |       |       |
| Civil Appeals Concluded    | 3,270 | 3,014 | 3,069 | 3,102 | 3,146 | 3,117 | 3,300 |
| Criminal Appeals Concluded | 4,669 | 4,564 | 4,738 | 5,063 | 4,844 | 4,767 | 4,760 |
| Total                      | 7,939 | 7,578 | 7,807 | 8,165 | 7,990 | 7,884 | 8,060 |