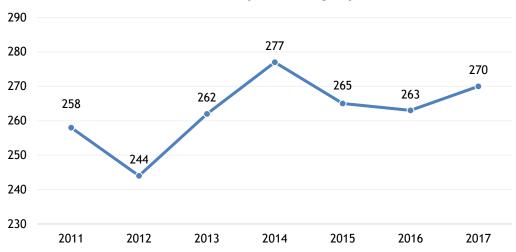

#### Share of Published Decisions among Filed Decisions

|                        | 2011  | 2012  | 2013  | 2014  | 2015  | 2016  | 2017  |
|------------------------|-------|-------|-------|-------|-------|-------|-------|
| Civil Published        | 137   | 138   | 141   | 159   | 155   | 149   | 217   |
| Criminal Published     | 141   | 139   | 185   | 132   | 119   | 162   | 201   |
| Total Published        | 278   | 277   | 326   | 291   | 274   | 311   | 418   |
|                        |       |       |       |       |       |       |       |
| Civil Unpublished      | 1,600 | 1,439 | 1,374 | 1,520 | 1,448 | 1,486 | 1,553 |
| Criminal Unpublished   | 3,279 | 3,173 | 3,160 | 3,446 | 3,224 | 3,292 | 3,154 |
| Total Unpublished      | 4,879 | 4,612 | 4,534 | 4,966 | 4,672 | 4,778 | 4,707 |
|                        |       |       |       |       |       |       |       |
| Total Filed Decisions* | 5,157 | 4,889 | 4,860 | 5,257 | 4,946 | 5,089 | 5,125 |