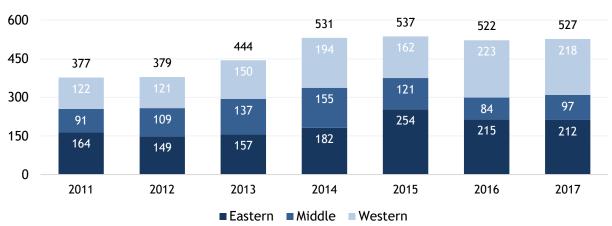

#### Cases by Docket Type in 2017

Wiretap Docket by Docketing District in 2017

■ Eastern ■ Western

Miscellaneous Docket by District in 2017

• Eastern • Middle • Western

|         | Miscellaneous Docket | Wiretap Docket | Appeals Docket | Total |
|---------|----------------------|----------------|----------------|-------|
| Eastern | 212                  | 57             | 4,100          | 4,369 |
| Middle  | 97                   | *              | 2,004          | 2,101 |
| Western | 218                  | 5              | 1,915          | 2,138 |
| Total   | 527                  | 62             | 8,019          | 8,608 |

<sup>\*</sup> Middle District wiretaps are maintained in the Eastern District office.