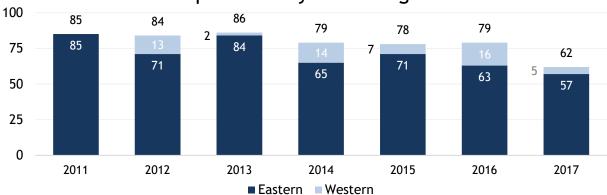

#### Cases by Docket Type in 2017

Wiretap Docket by Docketing District in 2017

■ Eastern ■ Western

Miscellaneous Docket by District in 2017

• Eastern • Middle • Western

|         | Miscellaneous Docket | Wiretap Docket | Appeals Docket | Total |
|---------|----------------------|----------------|----------------|-------|
| Eastern | 212                  | 57             | 4,100          | 4,369 |
| Middle  | 97                   | *              | 2,004          | 2,101 |
| Western | 218                  | 5              | 1,915          | 2,138 |
| Total   | 527                  | 62             | 8,019          | 8,608 |

<sup>\*</sup> Middle District wiretaps are maintained in the Eastern District office.