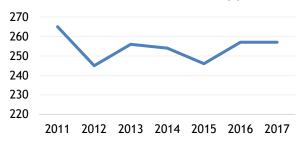

#### Appeals Pending as of January 1

■Civil ■Criminal

|                                | 2011  | 2012  | 2013  | 2014  | 2015  | 2016  | 2017  |
|--------------------------------|-------|-------|-------|-------|-------|-------|-------|
| Civil Appeals Pending 1/1      | 1,883 | 1,746 | 1,795 | 1,844 | 1,778 | 1,841 | 1,907 |
| Criminal Appeals Pending 1/1   | 3,967 | 3,840 | 4,020 | 4,133 | 3,945 | 4,054 | 4,069 |
| Total                          | 5,850 | 5,586 | 5,815 | 5,977 | 5,723 | 5,895 | 5,976 |
|                                |       |       |       |       |       |       |       |
| Civil Appeals Pending 12/31    | 1,746 | 1,795 | 1,844 | 1,778 | 1,841 | 1,907 | 1,743 |
| Criminal Appeals Pending 12/31 | 3,840 | 4,020 | 4,133 | 3,945 | 4,054 | 4,069 | 4,192 |
| Total                          | 5,586 | 5,815 | 5,977 | 5,723 | 5,895 | 5,976 | 5,935 |