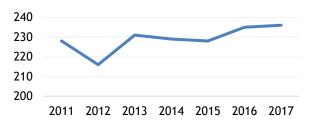

#### Share of Published Decisions among Filed Decisions

|                        | 2011  | 2012  | 2013  | 2014  | 2015  | 2016  | 2017  |
|------------------------|-------|-------|-------|-------|-------|-------|-------|
| Civil Published        | 137   | 138   | 141   | 159   | 155   | 149   | 217   |
| Criminal Published     | 141   | 139   | 185   | 132   | 119   | 162   | 201   |
| Total Published        | 278   | 277   | 326   | 291   | 274   | 311   | 418   |
|                        |       |       |       |       |       |       |       |
| Civil Unpublished      | 1,600 | 1,439 | 1,374 | 1,520 | 1,448 | 1,486 | 1,553 |
| Criminal Unpublished   | 3,279 | 3,173 | 3,160 | 3,446 | 3,224 | 3,292 | 3,154 |
| Total Unpublished      | 4,879 | 4,612 | 4,534 | 4,966 | 4,672 | 4,778 | 4,707 |
|                        |       |       |       |       |       |       |       |
| Total Filed Decisions* | 5,157 | 4,889 | 4,860 | 5,257 | 4,946 | 5,089 | 5,125 |