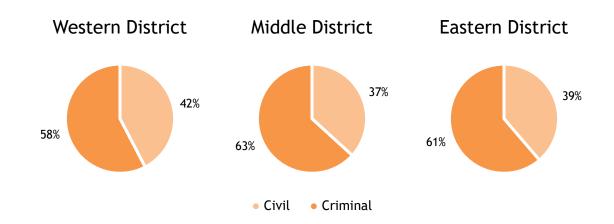

#### Appeals by District in 2017

|         | Civil | Criminal | Total |
|---------|-------|----------|-------|
| Eastern | 1,588 | 2,512    | 4,100 |
| Middle  | 737   | 1,267    | 2,004 |
| Western | 811   | 1,104    | 1,915 |
| Total   | 3,136 | 4,883    | 8,019 |