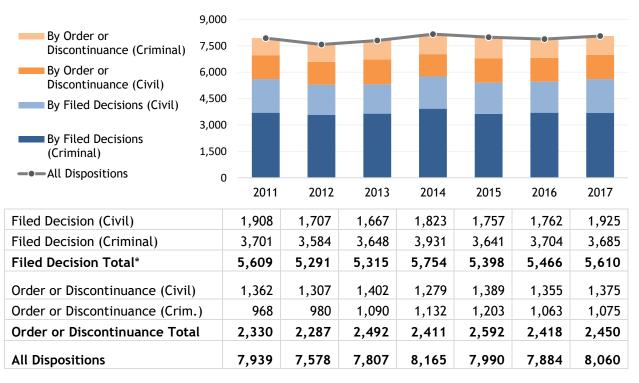

#### Dispositions by Type in 2017

#### Number of Dispositions by Year

<sup>\*</sup> The filed decision total here differs from the total on Page 8 because it accounts for consolidated decisions and reflects the total number of appeals decided by written decision.