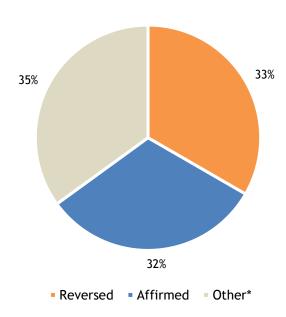

# Supreme Court Disposition of Allowed Appeals from Superior Court Decisions in 2017

| Disposition | 2011 | 2012 | 2013 | 2014 | 2015 | 2016 | 2017 |
|-------------|------|------|------|------|------|------|------|
| Reversed    | 21   | 23   | 28   | 25   | 36   | 13   | 20   |
| Affirmed    | 18   | 27   | 26   | 28   | 18   | 13   | 19   |
| Other*      | 25   | 25   | 22   | 26   | 30   | 24   | 21   |
| TOTAL       | 64   | 75   | 76   | 79   | 84   | 50   | 60   |

<sup>\*</sup> Includes affirmed/reversed, dismissed, improvidently granted, vacated and withdrawn.