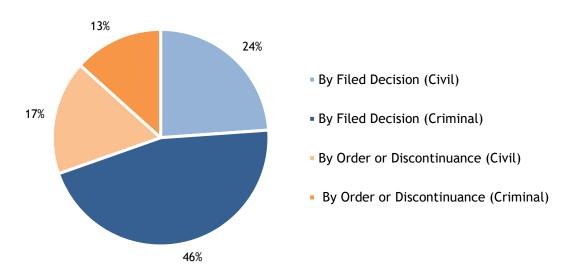

#### Dispositions by Type in 2017

#### Number of Dispositions by Year

<sup>\*</sup> The filed decision total here differs from the total on Page 8 because it accounts for consolidated decisions and reflects the total number of appeals decided by written decision.