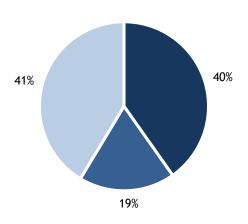

### Civil Publication in 2017

- Published 12%
- Unpublished 88%

### Criminal Publication in 2017

- Published 6%
- Unpublished 94%