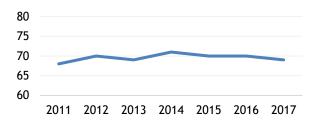

#### Share of Published Decisions among Filed Decisions

|                        | 2011  | 2012  | 2013  | 2014  | 2015  | 2016  | 2017  |
|------------------------|-------|-------|-------|-------|-------|-------|-------|
| Civil Published        | 137   | 138   | 141   | 159   | 155   | 149   | 217   |
| Criminal Published     | 141   | 139   | 185   | 132   | 119   | 162   | 201   |
| Total Published        | 278   | 277   | 326   | 291   | 274   | 311   | 418   |
|                        |       |       |       |       |       |       |       |
| Civil Unpublished      | 1,600 | 1,439 | 1,374 | 1,520 | 1,448 | 1,486 | 1,553 |
| Criminal Unpublished   | 3,279 | 3,173 | 3,160 | 3,446 | 3,224 | 3,292 | 3,154 |
| Total Unpublished      | 4,879 | 4,612 | 4,534 | 4,966 | 4,672 | 4,778 | 4,707 |
|                        |       |       |       |       |       |       |       |
| Total Filed Decisions* | 5,157 | 4,889 | 4,860 | 5,257 | 4,946 | 5,089 | 5,125 |