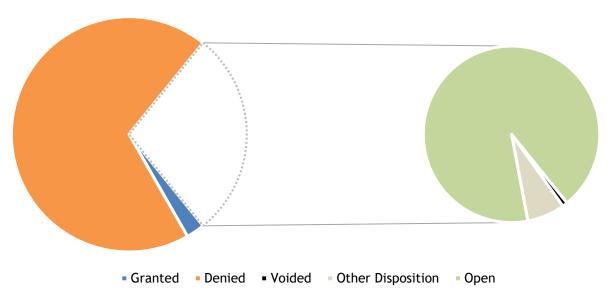

# Supreme Court Treatment of Petitions for Allowance of Appeal from Superior Court Decisions in 2017

| Petitions for Allowance of Appeal | 2011  | 2012  | 2013  | 2014  | 2015  | 2016  | 2017  |
|-----------------------------------|-------|-------|-------|-------|-------|-------|-------|
| Total                             | 2,078 | 1,947 | 2,026 | 1,923 | 1,895 | 1,704 | 1,655 |
| Granted                           | 53    | 42    | 59    | 39    | 38    | 40    | 56    |
| Denied                            | 2,136 | 1,741 | 1,999 | 1,954 | 1,867 | 1,545 | 1,519 |
| Voided                            | 6     | 5     | 6     | 5     | 7     | 6     | 6     |
| Other Disposition                 | 103   | 55    | 54    | 93    | 45    | 111   | 43    |
| Open                              | 908   | 1,013 | 892   | 632   | 405   | 584   | 574   |