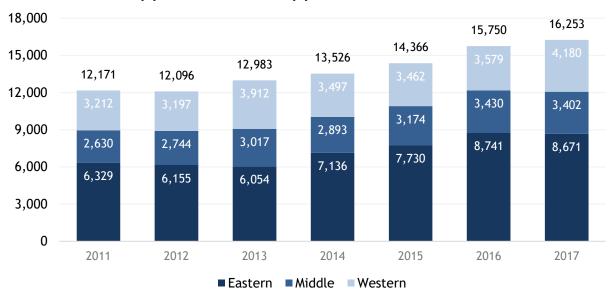

#### Appeals by District in 2017

|         | Civil | Criminal | Total |
|---------|-------|----------|-------|
| Eastern | 1,588 | 2,512    | 4,100 |
| Middle  | 737   | 1,267    | 2,004 |
| Western | 811   | 1,104    | 1,915 |
| Total   | 3,136 | 4,883    | 8,019 |