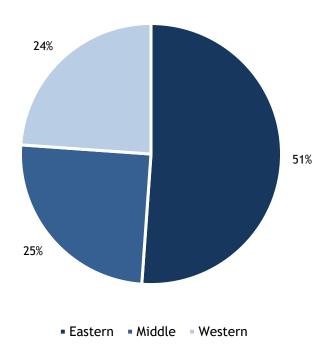

#### Appeals by District in 2017

|         | Civil | Criminal | Total |
|---------|-------|----------|-------|
| Eastern | 1,588 | 2,512    | 4,100 |
| Middle  | 737   | 1,267    | 2,004 |
| Western | 811   | 1,104    | 1,915 |
| Total   | 3,136 | 4,883    | 8,019 |