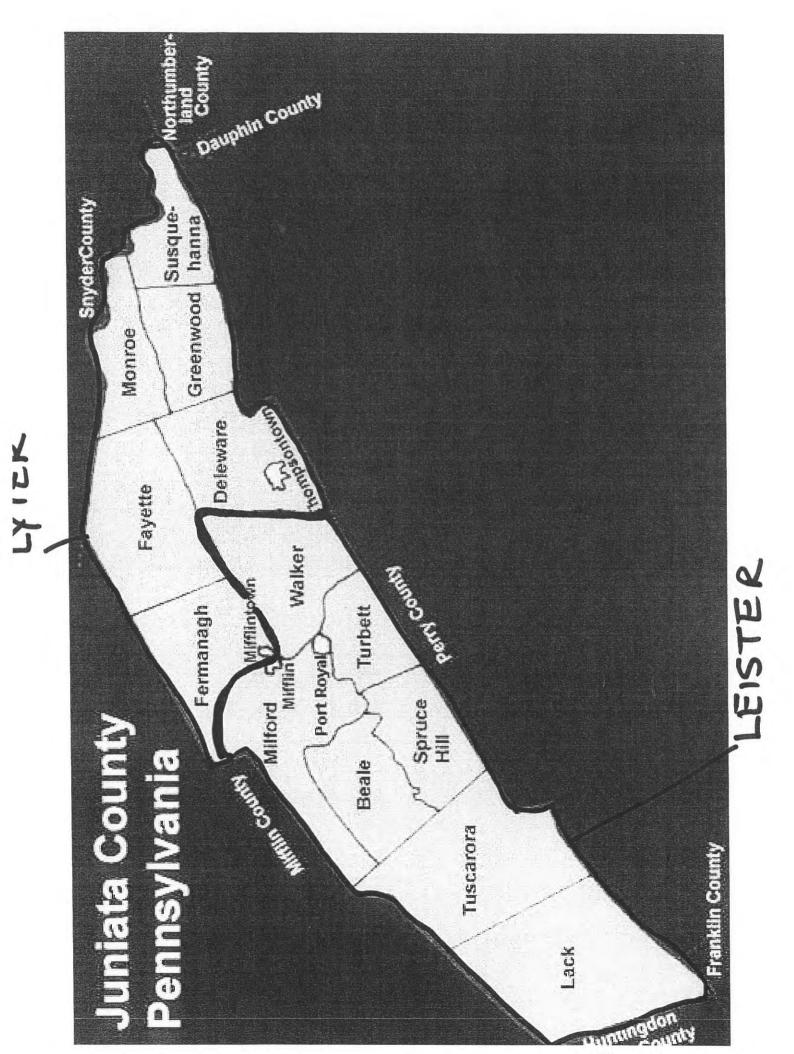

| County Name: Juniata Judicial District #: 41                                                                                                                                                                              |                           |                                                                                                                                                                      |                                                              |  |
|---------------------------------------------------------------------------------------------------------------------------------------------------------------------------------------------------------------------------|---------------------------|----------------------------------------------------------------------------------------------------------------------------------------------------------------------|--------------------------------------------------------------|--|
| Existing and Proposed Magiste                                                                                                                                                                                             | rial Districts            |                                                                                                                                                                      |                                                              |  |
| Magisterial District #: 41-3-0                                                                                                                                                                                            | 1                         |                                                                                                                                                                      |                                                              |  |
| Proposed Action: Reesta                                                                                                                                                                                                   | ıblish                    |                                                                                                                                                                      |                                                              |  |
| Average Annual Caseload:                                                                                                                                                                                                  | 2,898                     | Average Annual Workload:                                                                                                                                             | 18,921                                                       |  |
| % Difference in Caseload<br>(magisterial district/judicial district):                                                                                                                                                     | -11.00                    | % Difference in Workload<br>(magisterial district/judicial distr                                                                                                     | <b>9.29</b><br>ict):                                         |  |
| % Difference in Caseload -8.00<br>(magisterial district/class of county):                                                                                                                                                 |                           | Workload outside of a +/- 15% range requires realignment or support to maintain current configuration.                                                               |                                                              |  |
| Magisterial District Judge & Office I                                                                                                                                                                                     | nformation:               |                                                                                                                                                                      |                                                              |  |
| Barbara M. Lyter                                                                                                                                                                                                          |                           | Birthdate:                                                                                                                                                           | 2-12-54                                                      |  |
| Courthouse Annex 30 North Main Stree                                                                                                                                                                                      | et P.O. Box 7             | Mandatory Retirement:                                                                                                                                                | 2024                                                         |  |
| Mifflintown, PA 17059                                                                                                                                                                                                     |                           | Term Expires:                                                                                                                                                        | 1-5-14                                                       |  |
| Existing Geography:                                                                                                                                                                                                       |                           | Proposed Geography:                                                                                                                                                  |                                                              |  |
| DELAWARE TWP Voting District; FAYETT<br>District; FERMANAGH TWP Voting Distri<br>GREENWOOD TWP Voting District; MIFF<br>Voting District; MONROE TWP Voting Di<br>Susquehanna Twp Voting District; THON<br>Voting District | ct;<br>LINTOWN<br>strict; | DELAWARE TWP Voting Distri<br>District; FERMANAGH TWP Vo<br>GREENWOOD TWP Voting Dis<br>Voting District; MONROE TW<br>Susquehanna Twp Voting Dist<br>Voting District | oting District;<br>strict; MIFFLINTOWN<br>P Voting District; |  |

### Magisterial District Judge & Office Information:

Jacqueline T. Leister

Community Building Fourth Street P.O. Box 131

Port Royal, PA 17082

Existing Geography:

BEALE TWP Voting District; LACK TWP Voting District; LACK TWP VTD BLACK LOG; LACK TWP VTD ROSS FARM; MIFFLIN Voting District; MILFORD TWP Voting District; PORT ROYAL Voting District; SPRUCE HILL TWP Voting District; TURBETT TWP Voting District; TUSCARORA TWP Voting District; TUSCARORA TWP VTD EAST WATERFORD; WALKER TWP Voting District

### Proposed Geography:

BEALE TWP Voting District; LACK TWP Voting District; LACK TWP VTD BLACK LOG; LACK TWP VTD ROSS FARM; MIFFLIN Voting District; MILFORD TWP Voting District; PORT ROYAL Voting District; SPRUCE HILL TWP Voting District; TURBETT TWP Voting District; TUSCARORA TWP Voting District; TUSCARORA TWP VTD EAST WATERFORD; WALKER TWP Voting District

No.

Below please find the Magisterial Districts as they exist at the present as well as the plan for maintaining the status quo.

| District Court                                                                                                                                                          | trict Court Current Municipality<br>Jurisdiction                                                                      |      |
|-------------------------------------------------------------------------------------------------------------------------------------------------------------------------|-----------------------------------------------------------------------------------------------------------------------|------|
| 41-3-01                                                                                                                                                                 | Delaware Township                                                                                                     | SAME |
| 30 North Main Street                                                                                                                                                    | Fayette Township                                                                                                      |      |
| Mifflintown, PA 17059                                                                                                                                                   | Fermanagh Township                                                                                                    |      |
| Current MDJ: Barbara M. Lyter                                                                                                                                           | Greenwood Township<br>Monroe Township                                                                                 |      |
| Term expires: January 5, 2014                                                                                                                                           | Susquehanna Township                                                                                                  |      |
| 10m onphos, vanaary 5, 2014                                                                                                                                             | Mifflintown Borough                                                                                                   |      |
| Status: no proposed change                                                                                                                                              | Thompsontown Borough                                                                                                  |      |
| <ul><li>41-3-02</li><li>212 North Fourth Street</li><li>Port Royal, PA 17082</li><li>Current MDJ: Jacqueline T. Leister</li><li>Term expires: January 1, 2018</li></ul> | Beale Township<br>Lack Township<br>Milford Township<br>Spruce Hill Township<br>Turbett Township<br>Tuscarora Township | SAME |
| Status: no proposed change                                                                                                                                              | Walker Township<br>Mifflin Borough<br>Port Royal Borough                                                              |      |