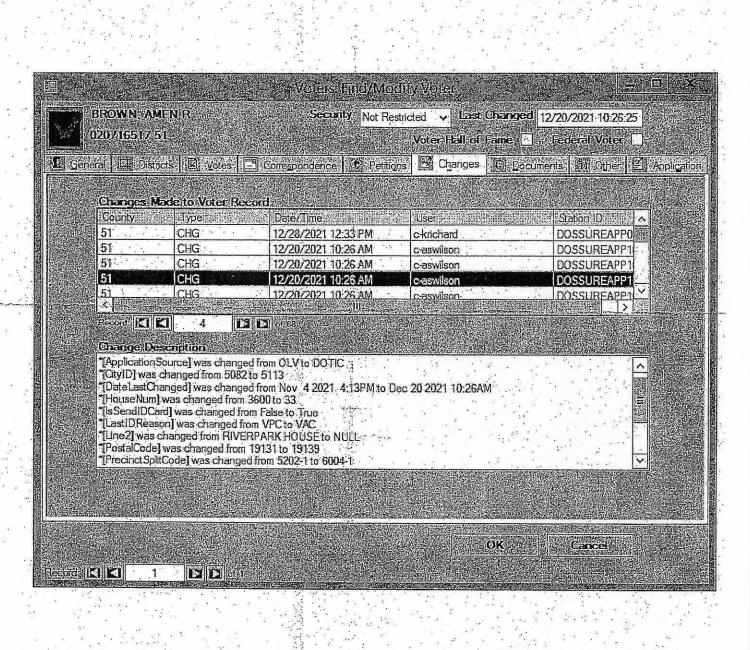

 Amen Brown lived at the address at all times while serving as Representative in the General Assembly for the 190<sup>th</sup> Legislative District.

14. On or about December 20, 2021, shortly after the Pennsylvania Legislative Reapportionment Commission released their House and Senate District maps, Amen Brown changed his voter registration address to reflect an address of 33 S. Ruby Street, Apt. 1, Philadelphia, PA 19139. A copy of Amen Brown's voter registration record is attached as Exhibit D.

 33 S. Ruby Street, Apt. 1, Philadelphia, PA 19139 is located in the 10<sup>th</sup> Legislative District.

16. Throughout 2021, 33 S. Ruby Street, Philadelphia, PA 19139 was under construction and the City of Philadelphia, through the Department of Licenses & Inspections granted multiple permits to complete work in the subject property.<sup>2</sup> A list of permits granted by the City of Philadelphia is attached as Exhibit E.