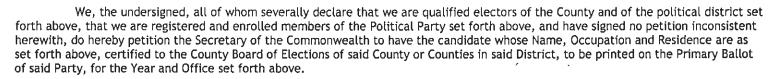

## Defective preamble (Missing District Number)

25. Because the preamble to the Declaration of Electors on pages 2, 10, 12, 51, 64, and 65 of the Nomination Petition does not indicate the congressional district for which Rathmell seeks the Republican nomination, the following signatures are invalid:

| Sheet                 | Line(s) |  |  |
|-----------------------|---------|--|--|
| 2                     | 1-30    |  |  |
| 10                    | 1-30    |  |  |
| 12                    | 1-15    |  |  |
| 51                    | 1-20    |  |  |
| 64                    | 1-6     |  |  |
| 65                    | 1-2     |  |  |
| Total signatures: 108 |         |  |  |