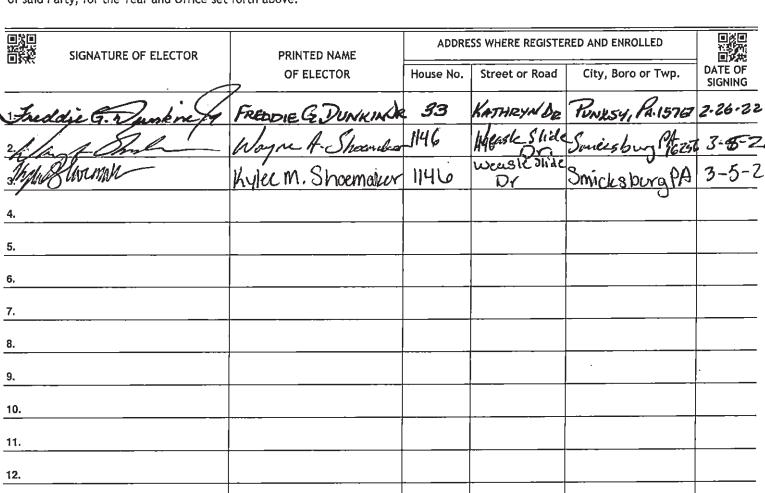

Dated: March 22, 2022

/s/ Shohin H. Vance,
Shohin H. Vance, Esq. (No. 323551)
KLEINBARD LLC
Three Logan Square
1717 Arch Street, 5th Floor
Philadelphia, PA 19103
(215) 568-2000
Eml: syance@kleinbard.com

Counsel for Petitioners/objectors

### **VERIFICATION**

I, Carol Gingrich, verify that the statements made in the foregoing Petition to Set Aside are true and correct based upon my personal knowledge or information and belief. I understand that false statements therein are subject to penalties of 18 Pa.C.S. § 4904, relating to unsworn falsification to authorities.