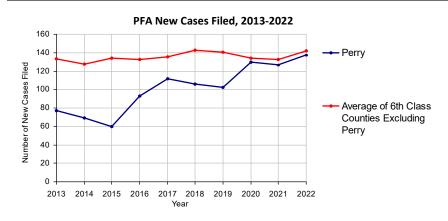

\*Civil Other

| 2022 Protection From Abuse                                                                                                                 | No. of<br>Petitions | j      |
|--------------------------------------------------------------------------------------------------------------------------------------------|---------------------|--------|
| Cases Pending 1/1/2022                                                                                                                     | 0                   |        |
| New Cases Filed in 2022                                                                                                                    | 138                 |        |
| Of these, Petitions Requesting Temporary Orders: 138 (100.0%)<br>Temporary Orders DENIED: 12 (8.7%), Temporary Orders GRANTED: 126 (91.3%) |                     |        |
| Cases Available for Processing                                                                                                             | 138                 |        |
| Processed By:                                                                                                                              |                     |        |
| Temporary Order DENIED After Ex Parte Hearing and No Evidentiary Hearing Scheduled                                                         | 3                   | 2.3%   |
| Temporary Order DISMISSED After Evidentiary Hearing and No Final Order Entered                                                             | 44                  | 34.4%  |
| Final Order DENIED After Evidentiary Hearing Before a Judge or a Judicial Officer                                                          | 0                   |        |
| Final Order GRANTED After Evidentiary Hearing Before a Judge or a Judicial Officer                                                         | 34                  | 26.6%  |
| Plaintiff Did Not Appear For Evidentiary Hearing                                                                                           | 3                   | 2.3%   |
| Final Order by STIPULATION OR AGREEMENT Between the Parties                                                                                | 41                  | 32.0%  |
| Petition WITHDRAWN by Plaintiff                                                                                                            | 3                   | 2.3%   |
| TRANSFERRED to Another Jurisdiction                                                                                                        | 0                   |        |
| Other                                                                                                                                      | 0                   |        |
| Cases Processed                                                                                                                            | 128                 | 100.0% |
| Cases Pending 12/31/2022                                                                                                                   | 10                  |        |