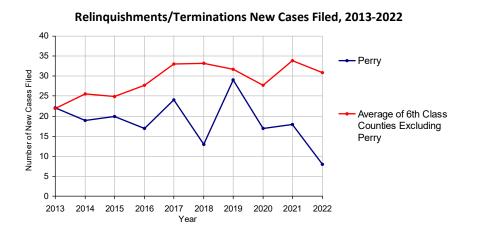

| 2022 Relinquishments/Terminations | No. of<br>Cases |        |
|-----------------------------------|-----------------|--------|
| Cases Pending 1/1/2022            | 6               |        |
| New Cases Filed in 2022           | 8               |        |
| Cases Available for Processing    | 14              |        |
| Processed By:                     |                 |        |
| Contested before a Judge          | 0               |        |
| Uncontested                       | 9               | 100.0% |
| Other                             | 0               |        |
| Cases Processed                   | 9               | 100.0% |
| Cases Pending 12/31/2022          | 5               |        |