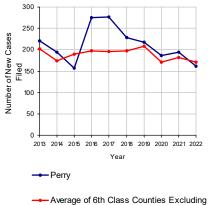

<sup>C</sup> Custody/Partial Custody/Visitation New Cases Filed, 2013-2022

Perry

Note: Clearance Rate = Cases Processed / New Cases Filed

2022 Population estimate: 46,114 Class of County: 6th No. of Common Pleas Court Judgeships: 2 (Perry and Juniata combined)