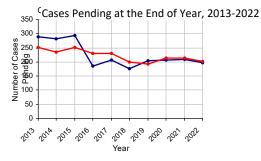

<sup>C</sup> Custody/Partial Custody/Visitation New Cases Filed, 2013-2022

Perry

Note: Clearance Rate = Cases Processed / New Cases Filed

2022 Population estimate: 46,114 Class of County: 6th No. of Common Pleas Court Judgeships: 2 (Perry and Juniata combined)