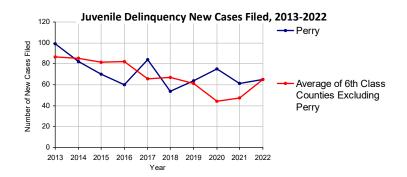

# 2022 Juvenile Delinquency - Cases Pending Disposition

| Begin Pending                         | 137 |
|---------------------------------------|-----|
| New Cases                             | 65  |
| Consent Decree Revoked                | 2   |
| Informal Adjustment Program Revoked   | 0   |
| Alternative Program Revoked           | 0   |
| Warrant Returned                      | 0   |
| Other                                 | 11  |
| Total Cases Available for Disposition | 215 |
| Warrant Issued                        | 0   |
| Disposed by:                          |     |
| Adjudicated Delinquent by a Judge     | 21  |
| Adjudicated Delinquent by a Juvenile  |     |
| Court Hearing Officer                 | 0   |
| Consent Decree Entered                | 26  |
| Informal Adjustment Program Entered   | 0   |
| Warned and Counseled (Pre-Petition)   | 0   |
| Dismissed/Withdrawn/Transferred       | 6   |
| Transferred to Criminal Court         | 0   |
| Other                                 | 28  |
| Total Cases Disposed                  | 81  |
| End Pending                           | 134 |

Data provided by CPCMS

2022 Population: 46,114 Class of County: 6th No. of Common Pleas Judgeships: 2 (Perry and Juniata combined)

#### 2022 Delinquency - New Cases by Offense Type

| Case Type               | Felony | Misdemeanor | Summary | Total  |        |
|-------------------------|--------|-------------|---------|--------|--------|
| Person                  | 9      | 10          | 0       | 19     | 29.2%  |
| Property                | 5      | 11          | 0       | 16     | 24.6%  |
| Drug                    | 2      | 15          | 0       | 17     | 26.2%  |
| Weapon                  | 0      | 3           | 0       | 3      | 4.6%   |
| Public Order            | 2      | 4           | 0       | 6      | 9.2%   |
| Motor Vehicle - DWI/DUI | 0      | 4           | 0       | 4      | 6.2%   |
| Motor Vehicle - Other   | 0      | 0           | 0       | 0      | 0.0%   |
| Other                   | 0      | 0           | 0       | 0      | 0.0%   |
| Total                   | 18     | 47          | 0       | 65     | 100.0% |
|                         | 27.7%  | 72.3%       | 0.0%    | 100.0% |        |

Data provided by CPCMS

| Delinquency New Cases b | <b>by Offense Type, 2017-2022</b><br>% Change from<br>2017 to 2022 |
|-------------------------|--------------------------------------------------------------------|
| Person                  | -24.0%                                                             |
| Property                | 54.3%                                                              |
| Drug                    | 21.4%                                                              |
| Weapon                  | 25.0%                                                              |
| Public Order            | 50.0%                                                              |
| Motor Vehicle - DWI/DUI | 100.0%                                                             |
| Motor Vehicle - Other   |                                                                    |
| Other                   |                                                                    |
|                         | 2017<br>2018<br>2019<br>2020<br>2021<br>2021<br>2022               |