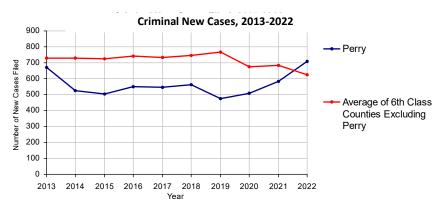

#### 2022 Criminal - New Cases by Offense Type

| Case Type               | Felony | Misdemeanor | Summary | Total  |        |
|-------------------------|--------|-------------|---------|--------|--------|
| Person                  | 57     | 42          | 0       | 99     | 14.0%  |
| Property                | 61     | 30          | 0       | 91     | 12.8%  |
| Drug                    | 23     | 73          | 0       | 96     | 13.5%  |
| Weapon                  | 6      | 3           | 0       | 9      | 1.3%   |
| Public Order            | 25     | 38          | 1       | 64     | 9.0%   |
| Motor Vehicle - DWI/DUI | 39     | 299         | 0       | 338    | 47.7%  |
| Motor Vehicle - Other   | 1      | 5           | 0       | 6      | 0.8%   |
| Other                   | 6      | 0           | 0       | 6      | 0.8%   |
| Total                   | 218    | 490         | 1       | 709    | 100.0% |
|                         | 30.7%  | 69.1%       | 0.1%    | 100.0% |        |

Data provided by CPCMS

| Criminal New Cases by Offe | ense Type, 2012-2022                                                         |
|----------------------------|------------------------------------------------------------------------------|
|                            | % Change from 2012<br>to 2022                                                |
| Person                     | -16.8%                                                                       |
| Property                   | 45.8%                                                                        |
| Drug                       | 6.7%                                                                         |
| Weapon                     | -18.2%                                                                       |
| Public Order               | 39.1%                                                                        |
| Motor Vehicle - DWI/DUI    | 94.3%                                                                        |
| Motor Vehicle - Other      | 50.0%                                                                        |
| Other                      | 200.0%                                                                       |
|                            | 2012<br>2013<br>2015<br>2015<br>2017<br>2019<br>2019<br>2021<br>2022<br>2022 |