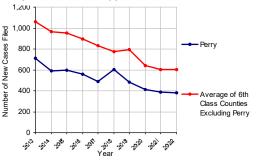

2022 Population estimate: 46,114 Class of County: 6th No. of Common Pleas Court Judgeships: 2 (Perry and Juniata combined)

| 2022 Spousal & Child Support   | No. of<br>Petitions | 6      |
|--------------------------------|---------------------|--------|
| Cases Pending 1/1/2022         | 79                  |        |
| New Cases Filed in 2022        | 380                 |        |
| Dockets Transferred In (+)     | 15                  |        |
| Dockets Transferred Out (-)    | 9                   |        |
| Cases Available for Processing | 465                 |        |
| Processed By:                  |                     |        |
| Judge                          | 29                  | 7.3%   |
| Intake Officer                 | 366                 | 92.7%  |
| Hearing Officer                | 0                   |        |
| Other                          | 0                   |        |
| Cases Processed                | 395                 | 100.0% |
| Cases Pending 12/31/2022       | 70                  |        |
| Cases Pending 12/31/2022       | 70                  |        |

Data provided by PACSES

Spousal & Child Support New Cases Filed, 2013-2022