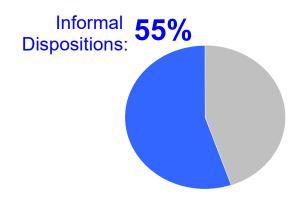

### **2022 Juvenile Delinquency** - Informal Dispositions

| Pending Consent Decrees                    | 23 |
|--------------------------------------------|----|
| Pending Informal Adjustments               | 6  |
| New Consent Decrees                        | 26 |
| New Informal Adjustments                   | 0  |
| Warrant Returned                           | 0  |
| Other                                      | 4  |
| Cases Informally Disposed                  | 59 |
| Warrant Issued                             | 0  |
| Terminated by:                             |    |
| Consent Decree Completed                   | 16 |
| Informal Adjustment Completed              | 0  |
| Consent Decree Revoked                     | 2  |
| Informal Adjustment Program Revoked        | 0  |
| Other                                      | 3  |
| Total Informally Disposed Cases Terminated | 21 |
| End Pending                                | 38 |

(R) - Revised Data provided by CPCMS

Delinquency Cases are disposed either formally, at a proceeding held before a judge or hearing officer, or informally without a proceeding. Informal dispositions include informal adjustments supervised by a juvenile probation officer; consent decrees agreed upon with the District Attorney after a petition is filed; or other prepetition process by the juvenile probation department.