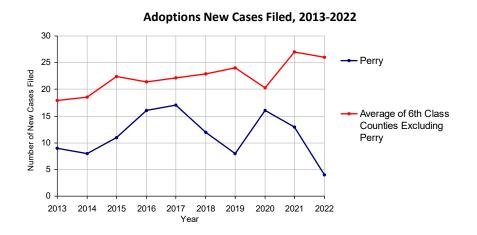

| 2022 Adoptions                 |         | No. of<br>Cases |        |
|--------------------------------|---------|-----------------|--------|
| Cases Pending 1/1/2022         |         | 2               |        |
| New Cases Filed in 2022        |         | 4               |        |
| Cases Available for Processing |         | 6               |        |
| Processed By:                  |         |                 |        |
| Contested before a Judge       | Granted | 0               |        |
|                                | Denied  | 0               |        |
| Uncontested                    | Granted | 5               | 83.3%  |
|                                | Denied  | 0               |        |
| Other                          |         | 1               | 16.7%  |
| Cases Processed                |         | 6               | 100.0% |
| Cases Pending 12/31/2022       |         | 0               |        |