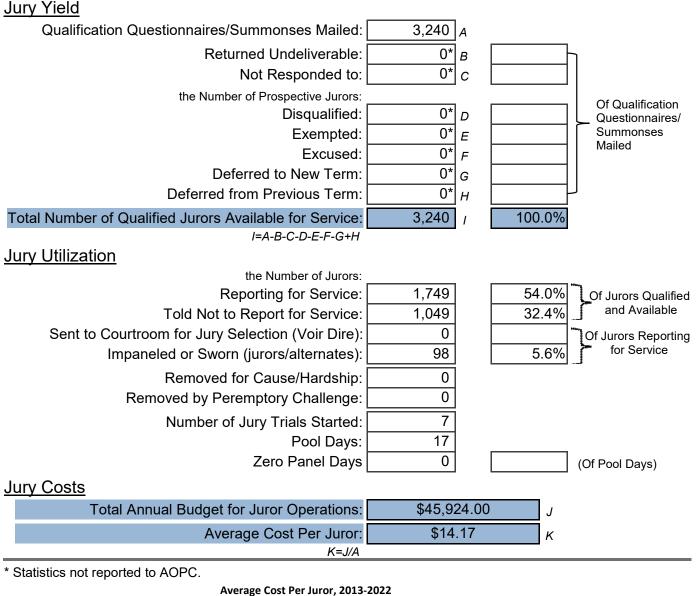

### 2022 Jury Yield and Utilization

DEPARTMENT OF RESEARCH & STATISTICS

KIM NIEVES, PH.D. DIRECTOR

ANDREW GINDER, MPA ASSISTANT DIRECTOR

YAN LIU, M.S. SENIOR STATISTICAL ANALYST

SASANKA ADIKARI, PH.D DATA SCIENTIST