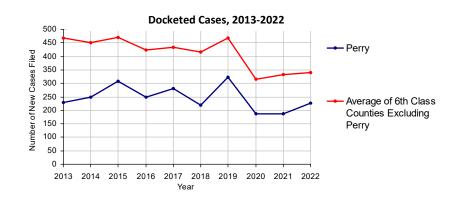

#### 2022 Civil - Docketed Cases Listed by Case Type

| 13      | 5.8%                                                                                                  | REAL PROPERTY                                                                                         | 59                                                                                                                                                                                                                                                                                                                                                                                                                                                        | 26.1%                                                                                                                                                                                                                                                                                                                                                                                                                                      |
|---------|-------------------------------------------------------------------------------------------------------|-------------------------------------------------------------------------------------------------------|-----------------------------------------------------------------------------------------------------------------------------------------------------------------------------------------------------------------------------------------------------------------------------------------------------------------------------------------------------------------------------------------------------------------------------------------------------------|--------------------------------------------------------------------------------------------------------------------------------------------------------------------------------------------------------------------------------------------------------------------------------------------------------------------------------------------------------------------------------------------------------------------------------------------|
|         |                                                                                                       | Ejectment*                                                                                            | 4                                                                                                                                                                                                                                                                                                                                                                                                                                                         |                                                                                                                                                                                                                                                                                                                                                                                                                                            |
| 1       |                                                                                                       | Eminent Domain/Condemnation*                                                                          | 0                                                                                                                                                                                                                                                                                                                                                                                                                                                         |                                                                                                                                                                                                                                                                                                                                                                                                                                            |
| 0       |                                                                                                       | Ground Rent                                                                                           | 0                                                                                                                                                                                                                                                                                                                                                                                                                                                         |                                                                                                                                                                                                                                                                                                                                                                                                                                            |
| 5       |                                                                                                       | -                                                                                                     | 1                                                                                                                                                                                                                                                                                                                                                                                                                                                         |                                                                                                                                                                                                                                                                                                                                                                                                                                            |
| 0       |                                                                                                       | •                                                                                                     | •                                                                                                                                                                                                                                                                                                                                                                                                                                                         |                                                                                                                                                                                                                                                                                                                                                                                                                                            |
| 5       |                                                                                                       |                                                                                                       | 49                                                                                                                                                                                                                                                                                                                                                                                                                                                        |                                                                                                                                                                                                                                                                                                                                                                                                                                            |
| 0       |                                                                                                       |                                                                                                       | _                                                                                                                                                                                                                                                                                                                                                                                                                                                         |                                                                                                                                                                                                                                                                                                                                                                                                                                            |
| 0       |                                                                                                       |                                                                                                       | 1                                                                                                                                                                                                                                                                                                                                                                                                                                                         |                                                                                                                                                                                                                                                                                                                                                                                                                                            |
| 2       |                                                                                                       |                                                                                                       | 1                                                                                                                                                                                                                                                                                                                                                                                                                                                         |                                                                                                                                                                                                                                                                                                                                                                                                                                            |
| 0       |                                                                                                       | Other*                                                                                                | 3                                                                                                                                                                                                                                                                                                                                                                                                                                                         |                                                                                                                                                                                                                                                                                                                                                                                                                                            |
| 0       |                                                                                                       |                                                                                                       | 12                                                                                                                                                                                                                                                                                                                                                                                                                                                        | 5.3%                                                                                                                                                                                                                                                                                                                                                                                                                                       |
| 0       |                                                                                                       |                                                                                                       |                                                                                                                                                                                                                                                                                                                                                                                                                                                           | 0.070                                                                                                                                                                                                                                                                                                                                                                                                                                      |
| 0       |                                                                                                       | -                                                                                                     | 0                                                                                                                                                                                                                                                                                                                                                                                                                                                         |                                                                                                                                                                                                                                                                                                                                                                                                                                            |
| 0       |                                                                                                       |                                                                                                       |                                                                                                                                                                                                                                                                                                                                                                                                                                                           |                                                                                                                                                                                                                                                                                                                                                                                                                                            |
| 0       |                                                                                                       |                                                                                                       |                                                                                                                                                                                                                                                                                                                                                                                                                                                           |                                                                                                                                                                                                                                                                                                                                                                                                                                            |
| 0       |                                                                                                       | <u>.</u> .                                                                                            | 1                                                                                                                                                                                                                                                                                                                                                                                                                                                         |                                                                                                                                                                                                                                                                                                                                                                                                                                            |
|         |                                                                                                       | <b>.</b>                                                                                              | 3                                                                                                                                                                                                                                                                                                                                                                                                                                                         |                                                                                                                                                                                                                                                                                                                                                                                                                                            |
| 0       |                                                                                                       |                                                                                                       |                                                                                                                                                                                                                                                                                                                                                                                                                                                           |                                                                                                                                                                                                                                                                                                                                                                                                                                            |
| 0       |                                                                                                       |                                                                                                       | -                                                                                                                                                                                                                                                                                                                                                                                                                                                         |                                                                                                                                                                                                                                                                                                                                                                                                                                            |
| 0       |                                                                                                       |                                                                                                       | 37                                                                                                                                                                                                                                                                                                                                                                                                                                                        | 16.4%                                                                                                                                                                                                                                                                                                                                                                                                                                      |
| 0       |                                                                                                       | Common Law/                                                                                           |                                                                                                                                                                                                                                                                                                                                                                                                                                                           |                                                                                                                                                                                                                                                                                                                                                                                                                                            |
| 0       |                                                                                                       | Statutory Arbitration*                                                                                | 0                                                                                                                                                                                                                                                                                                                                                                                                                                                         |                                                                                                                                                                                                                                                                                                                                                                                                                                            |
| 105     | AG 50/                                                                                                |                                                                                                       | 0                                                                                                                                                                                                                                                                                                                                                                                                                                                         |                                                                                                                                                                                                                                                                                                                                                                                                                                            |
| 105     | 40.5 /                                                                                                | Mandamus*                                                                                             | 1                                                                                                                                                                                                                                                                                                                                                                                                                                                         |                                                                                                                                                                                                                                                                                                                                                                                                                                            |
| 1       |                                                                                                       | Non-Domestic Relations                                                                                |                                                                                                                                                                                                                                                                                                                                                                                                                                                           |                                                                                                                                                                                                                                                                                                                                                                                                                                            |
| 62      |                                                                                                       | Restraining Order*                                                                                    | 0                                                                                                                                                                                                                                                                                                                                                                                                                                                         |                                                                                                                                                                                                                                                                                                                                                                                                                                            |
|         |                                                                                                       | Quo Warranto*                                                                                         | 0                                                                                                                                                                                                                                                                                                                                                                                                                                                         |                                                                                                                                                                                                                                                                                                                                                                                                                                            |
|         |                                                                                                       | Replevin*                                                                                             | 4                                                                                                                                                                                                                                                                                                                                                                                                                                                         |                                                                                                                                                                                                                                                                                                                                                                                                                                            |
| 1       |                                                                                                       | Other*                                                                                                | 32                                                                                                                                                                                                                                                                                                                                                                                                                                                        |                                                                                                                                                                                                                                                                                                                                                                                                                                            |
| 2       |                                                                                                       |                                                                                                       |                                                                                                                                                                                                                                                                                                                                                                                                                                                           | 400.0%                                                                                                                                                                                                                                                                                                                                                                                                                                     |
|         |                                                                                                       | IUTAL DUCKETED CASES:                                                                                 | 226                                                                                                                                                                                                                                                                                                                                                                                                                                                       | 100.0%                                                                                                                                                                                                                                                                                                                                                                                                                                     |
| Class / | Action Suits:                                                                                         | 0 MDJ Appeals:                                                                                        |                                                                                                                                                                                                                                                                                                                                                                                                                                                           | 4 1.8%                                                                                                                                                                                                                                                                                                                                                                                                                                     |
|         | 1<br>0<br>5<br>0<br>0<br>2<br>0<br>0<br>0<br>0<br>0<br>0<br>0<br>0<br>0<br>0<br>0<br>0<br>0<br>0<br>0 | 1<br>0<br>5<br>0<br>0<br>5<br>0<br>0<br>2<br>0<br>0<br>0<br>0<br>0<br>0<br>0<br>0<br>0<br>0<br>0<br>0 | 1Ejectment*1Eminent Domain/Condemnation*0Ground Rent1Landlord/Tenant Dispute0Mortgage Foreclosure:<br>Residential*<br>Commercial*0Partition of Real Property*0Quiet Title*0Other*0CIVIL APPEALS0Other*0Board of Assessment*0Dept. of Transportation*0Dept. of Transportation*0Zoning Board*0Statutory Appeal - Other*0Common Law/0Common Law/1Statutory Judgment*1Non-Domestic Relations<br>Restraining Order*0Quo Warranto*1Other*1TOTAL DOCKETED CASES: | Ejectment*41Eijectment*40Ground Rent00Ground Rent00Landlord/Tenant Dispute10Mortgage Foreclosure:<br>Residential*490Commercial*02Partition of Real Property*10Other*30CIVIL APPEALS120CIVIL APPEALS120Board of Assessment*00Board of Assessment*00Dept. of Transportation*30Other*50MISCELLANEOUS370Common Law/01Non-Domestic Relations01Non-Domestic Relations11Non-Domestic Relations039Quo Warranto*01Other*322TOTAL DOCKETED CASES:226 |