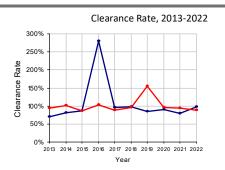

<sup>C</sup> Custody/Partial Custody/Visitation New Cases Filed, 2013-2022

Perry

Note: Clearance Rate = Cases Processed / New Cases Filed

2022 Population estimate: 46,114 Class of County: 6th No. of Common Pleas Court Judgeships: 2 (Perry and Juniata combined)