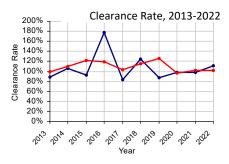

<sup>C</sup> Custody/Partial Custody/Visitation New Cases Filed, 2013-2022

Perry

Note: Clearance Rate = Cases Processed / New Cases Filed

2022 Population estimate: 46,114 Class of County: 6th No. of Common Pleas Court Judgeships: 2 (Perry and Juniata combined)