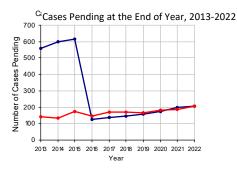

<sup>C</sup> Custody/Partial Custody/Visitation New Cases Filed, 2013-2022

Perry

Note: Clearance Rate = Cases Processed / New Cases Filed

2022 Population estimate: 46,114 Class of County: 6th No. of Common Pleas Court Judgeships: 2 (Perry and Juniata combined)