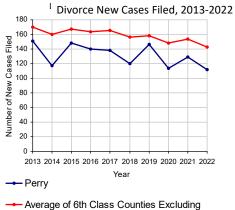

| 2022 Divorce                            | No. of<br>Petitions |        |
|-----------------------------------------|---------------------|--------|
| Cases Pending 1/1/2022                  | 209                 |        |
| New Cases Filed in 2022                 | 112                 |        |
| Cases Available for Processing          | 321                 |        |
| Processed By:                           |                     |        |
| Contested Before a Judge                | 0                   |        |
| Contested Before a Non-Judicial Officer | 5                   | 4.0%   |
| Uncontested                             | 115                 | 92.7%  |
| Administrative Review/Purge             | 0                   |        |
| Other                                   | 4                   | 3.2%   |
| Cases Processed                         | 124                 | 100.0% |
| Cases Pending 12/31/2022                | 197                 |        |

Note: Clearance Rate = Cases Processed / New Cases Filed

 Average of 6th Class Counties Excludir Perry

2022 Population estimate: 46,114 Class of County: 6th No. of Common Pleas Court Judgeships: 2 (Perry and Juniata combined)