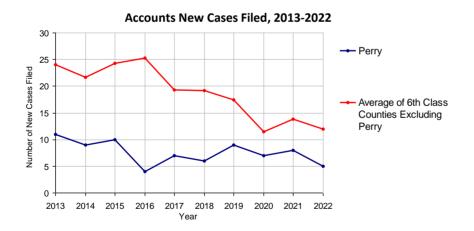

| 2022 Accounts                           | No. of<br>Cases |        |
|-----------------------------------------|-----------------|--------|
| Cases Pending 1/1/2022                  | 2               |        |
| New Cases Filed in 2022                 | 5               |        |
| Cases Available for Processing          | 7               |        |
| Processed By:                           |                 |        |
| Contested before a Judge                | 0               |        |
| Contested before a Non-Judicial Officer | 0               |        |
| Uncontested                             | 5               | 100.0% |
| Other                                   | 0               |        |
| Cases Processed                         | 5               | 100.0% |
| Cases Pending 12/31/2022                | 2               |        |