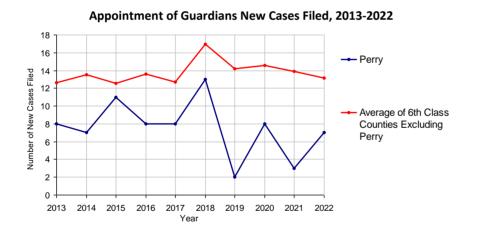

| 2022 Appointment of Guardians  | No. of<br>Cases |        |
|--------------------------------|-----------------|--------|
| Cases Pending 1/1/2022         | 0               |        |
| New Cases Filed in 2022        | 7               |        |
| Cases Available for Processing | 7               |        |
| Processed By:                  |                 |        |
| Contested before a Judge       | 0               |        |
| Uncontested                    | 6               | 100.0% |
| Other                          | 0               |        |
| Cases Processed                | 6               | 100.0% |
| Cases Pending 12/31/2022       | 1               |        |