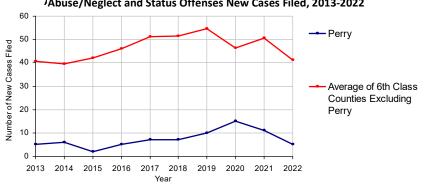

Data provided by CPCMS

Abuse/Neglect and Status Offenses New Cases Filed, 2013-2022

2022 Population estimate: 46,114 Class of County: 6th No. of Common Pleas Court Judgeships: 2 (Perry and Juniata combined)