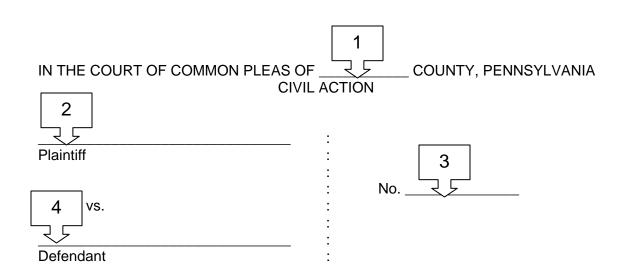

- Box 1. Print the name of the county in which you filed.
- Box 2: Print the name of the plaintiff's name exactly as is appears on the Complaint.
- Box 3. Print the docket number that the office where legal pleadings are filed wrote on the Complaint at the time of filing.
- Box 4: Print the name of the defendant exactly as is appears on the Complaint.
- Box 5: Print your name and check whether you are the Plaintiff or the Defendant.
- Box 6: Print name of pleading served, i.e., Petition for Modification.
- Box 7. Print the date the legal paper was filed.
- Box 8: Print the name of the person being served, and check whether it is the Plaintiff or the Defendant.
- Box 9. Print the address where the legal paper was served.
- Box 10: Check the manner of service, i.e., by first class mail, and the date sent. If not sent by first class mail, explain how the legal paper was delivered to the other party.
- Box11: Print your name, sign and date.