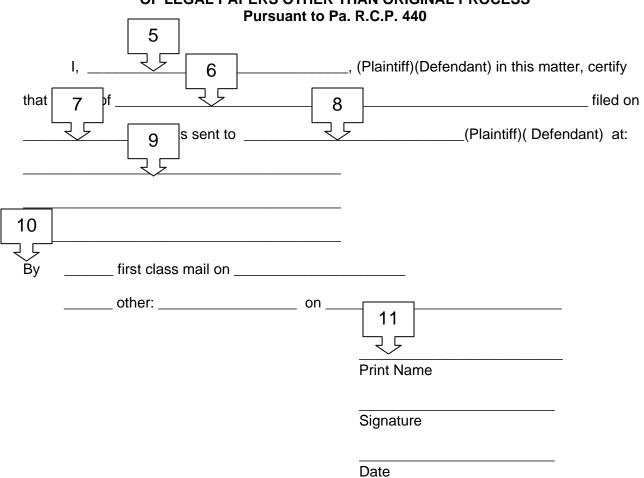

- Box 1. Print the name of the county in which you filed.
- Box 2: Print the name of the plaintiff's name exactly as is appears on the Complaint.
- Box 3. Print the docket number that the office where legal pleadings are filed wrote on the Complaint at the time of filing.
- Box 4: Print the name of the defendant exactly as is appears on the Complaint.
- Box 5: Print your name and check whether you are the Plaintiff or the Defendant.
- Box 6: Print name of pleading served, i.e., Petition for Modification.
- Box 7. Print the date the legal paper was filed.
- Box 8: Print the name of the person being served, and check whether it is the Plaintiff or the Defendant.
- Box 9. Print the address where the legal paper was served.
- Box 10: Check the manner of service, i.e., by first class mail, and the date sent. If not sent by first class mail, explain how the legal paper was delivered to the other party.
- Box11: Print your name, sign and date.