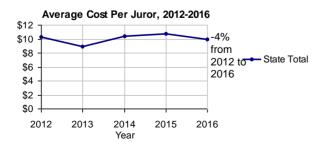

naires/ 55,980 4.4% Exempted: Ε Summonses Excused: 149,113 | <sub>F</sub> 11.7% Mailed Deferred to New Term: 114,081 9.0% 7.5% Deferred from Previous Term: 95,097 Total Number of Qualified Jurors Available for Service: 500,402 39.4% I=A-B-C-D-E-F-G+H **Jury Utilization** the Number of Jurors: 242,965 Of Jurors Reporting for Service: 48.6% Qualified and 47.5% Told Not to Report for Service: 237,509 Available Sent to Courtroom for Jury Selection (Voir Dire): 197,769 81.4% Of Jurors Utilized in incomplete jury selection: 36,653 15.1% Reporting for Service Impaneled or Sworn (jurors/alternates): 45,940 18.9% Removed for Cause/Hardship: 37,560 Removed by Peremptory Challenge: 34,766 **Jury Costs** Total Annual Budget for Juror Operations: \$12,562,708.00 Average Cost Per Juror: \$9.89 K K=J/A



Last Modified: September 13, 2017

2016 Population Estimate: 12,784,227 No. of Common Pleas Judgeships: 451

### **2016 Problem Solving Courts**



| <b>Adult Drug Court</b>      | 1,239             |
|------------------------------|-------------------|
| DUI Court                    | 443               |
| Adult Mental Health<br>Court | 364               |
| Veterans Court               | <mark>24</mark> 5 |
| Juvenile Drug Court          | <mark>1</mark> 03 |
| Family Drug Court            | 32                |
| Other                        | 64                |
|                              |                   |

2,364 Discharges



#### Of All Court Participants Discharged:



#### **Discharge Reason**

|                  | Graduated<br>Successfully | Unsuccessful<br>Due To New<br>