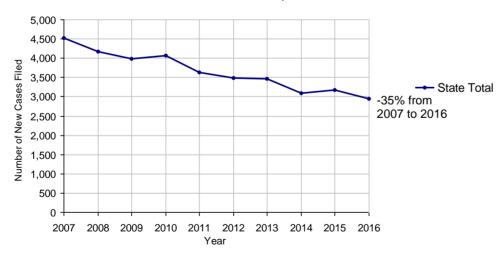

# 2016 Juvenile Dependency - Petitions Pending Adjudication

|                                          | Abuse/<br>Neglect | Status<br>Offenses | Total               |
|------------------------------------------|-------------------|--------------------|---------------------|
| Cases Pending 1/1/2016                   | 1,334             | 108                | 1,442 <sup>(F</sup> |
| New Petitions Filed in 2016              | 10,333            | 469                | 10,802              |
| Other                                    | 1,730             | 85                 | 1,815               |
| Total Petitions Available for Processing | 13,397            | 662                | 14,059              |
| Processed by:                            |                   |                    |                     |
| Adjudicated Dependent                    |                   |                    |                     |
| Judge                                    | 7,054             | 267                | 7,321               |
| Master                                   | 2,208             | 131                | 2,339               |
| Adjudicated NOT Dependent                |                   |                    |                     |
| Judge                                    | 1,063             | 30                 | 1,093               |
| Master                                   | 241               | 9                  | 250                 |
| Withdrawn/Dismissed/Inactive             | 911               | 37                 | 948                 |
| Other                                    | 617               | 63                 | 680                 |
| Total Petitions Processed                | 12,094            | 537                | 12,631              |
| <b>Cases Pending 12/31/2016</b>          | 1,303             | 125                | 1,428               |

(R) - Revised Data provided by CPCMS

Note: Prior to 2011, dependency data were collected manually. Starting from 2011, dependency data were provided by CPCMS.

2016 Population Estimate: 12,784,227

No. of Common Pleas Court Judgeships: 451