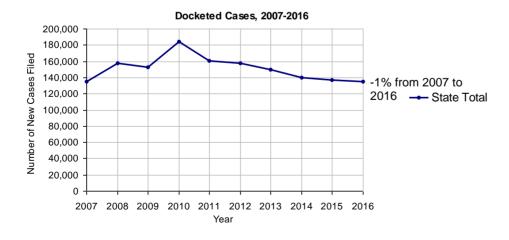

(R) - Revised

Note: Prior to June 2010, docketed cases under the "Other" category were not reported. The inclusion of these cases starting from June 2010 may contribute to an increase in docketed cases from 2009 to 2010.