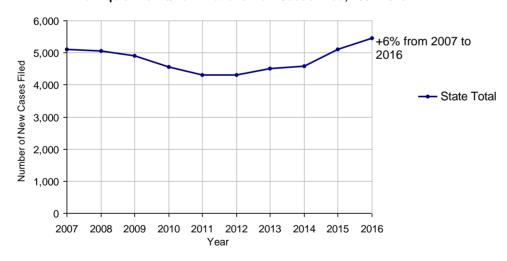

-----------|---------------------|--------|--|
| Cases Pending 1/1/2016               | 2,610 <sup>(R</sup> | )      |  |
| New Cases Filed in 2016              | 5,440               |        |  |
| Cases Available for Processing 8,050 |                     |        |  |
| Processed By:                        |                     |        |  |
| Contested before a Judge             | 1,273               | 23.5%  |  |
| Uncontested                          | 3,818               | 70.4%  |  |
| Other                                | 336                 | 6.2%   |  |
| Cases Processed                      | 5,427               | 100.0% |  |
| Cases Pending 12/31/2016             | 2,623               |        |  |

(R) - Revised

#### Relinquishments/Terminations New Cases Filed, 2007-2016



2016 Population Estimate: 12,784,227

No. of Common Pleas Court Judgeships: 451

| 2016 Appointment of Guardians  | No. of<br>Cases      |        |  |
|--------------------------------|----------------------|--------|--|
| Cases Pending 1/1/2016         | 1,058 <sup>(R)</sup> | )      |  |
| New Cases Filed in 2016        | 3,153                |        |  |
| Cases Available for Processing | 4,211                |        |  |
| Processed By:                  |                      |        |  |
| Contested before a Judge       | 640                  | 20.1%  |  |
| Uncontested                    | 2,187                | 68.8%  |  |
| Other                          | 351                  | 11.0%  |  |
| Cases Processed                | 3,178                | 100.0% |  |
| Cases Pending 1