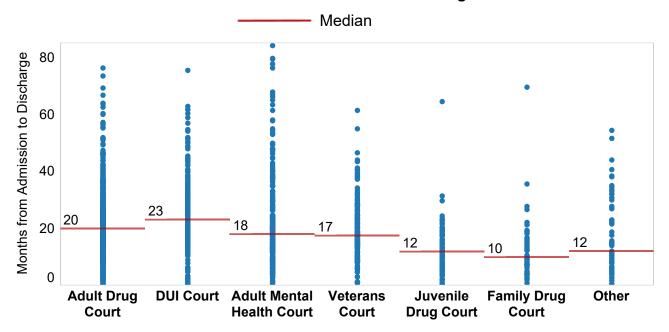

Data provided by CPCMS

Delinquency Cases are disposed either formally, at a proceeding held before a judge or hearing officer, or informally without a proceeding. Informal dispositions include informal adjustments supervised by a juvenile probation officer; consent decrees agreed upon with the District Attorney after a petition is filed; or other prepetition process by the juvenile probation department. In Pennsylvania, the majority of cases processed are informally disposed and supervised for a period of six months or less.