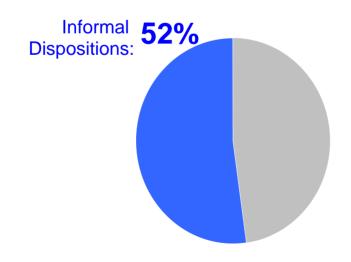

# 2016 Juvenile Delinquency - Cases Pending Disposition

| Begin Pending                                | 14,893 |
|----------------------------------------------|--------|
| New Cases                                    | 23,150 |
| Consent Decree Revoked                       | 592    |
| Informal Adjustment Program Revoked          | 37     |
| Alternative Program Revoked                  | 88     |
| Warrant Returned                             | 1,458  |
| Other                                        | 1,580  |
| <b>Total Cases Available for Disposition</b> | 41,798 |
| Warrant Issued                               | 1,501  |
| Disposed by:                                 |        |
| Adjudicated Delinquent by a Judge            | 7,110  |
| Adjudicated Delinquent by a Juvenile         |        |
| Court Hearing Officer                        | 1,180  |
| Consent Decree Entered                       | 4,326  |
| Informal Adjustment Program Entered*         | 3,336  |
| Warned and Counseled (Pre-Petition)          | 1,436  |
| Dismissed/Withdrawn/Transferred              | 4,638  |
| Transferred to Criminal Court                | 70     |
| Other                                        | 4,450  |
| Total Cases Disposed*                        | 26,546 |