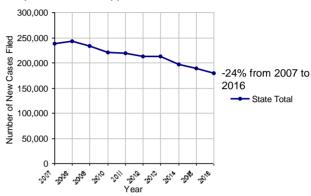

2016 Population Estimate: 12,784,227

No. of Common Pleas Court Judgeships: 451

| 2016 Custody/Partial Custody/Visitation | No. of<br>Petitions |        |
|-----------------------------------------|---------------------|--------|
| Cases Pending 1/1/2016                  | 28,525 (R)          |        |
| New Cases Filed in 2016                 | 46,432              |        |
| Cases Available for Processing          | 74,957              |        |
| Processed By:                           |                     |        |
| Judge                                   | 15,558              | 33.4%  |
| Non-Judicial Officer                    | 23,560              | 50.6%  |
| Other                                   | 7,408               | 15.9%  |
| Cases Processed                         | 46,526              | 100.0% |
| Cases Pending 12/31/2016                | 28,431              |        |