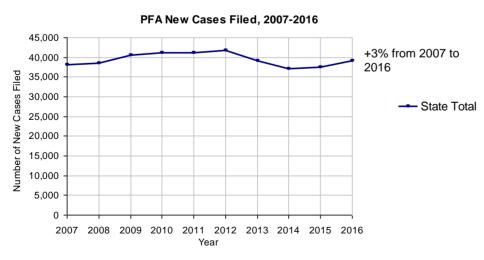

No. of Common Pleas Court Judgeships: 451

| 2016 Protection From Abuse                                                         | No. of Petitions | 5      |
|------------------------------------------------------------------------------------|------------------|--------|
| Cases Pending 1/1/2016                                                             | 4,966            | R)     |
| New Cases Filed in 2016                                                            | 39,056           |        |
| Of these, Petitions Requesting Temporary Orders: 38,764 (99.3%)                    |                  |        |
| Temporary Orders DENIED: 4,363 (11.3%), Temporary Orders GRANTED: 34,245 (88.3%)   | 6)               |        |
| Cases Available for Processing                                                     | 44,022           |        |
| Processed By:                                                                      |                  |        |
| Temporary Order DENIED After Ex Parte Hearing and No Evidentiary Hearing Scheduled | 1,722            | 4.5%   |
| Temporary Order DISMISSED After Evidentiary Hearing and No Final Order Entered     | 2,234            | 5.9%   |
| Final Order DENIED After Evidentiary Hearing Before a Judge or a Judicial Officer  | 1,836            | 4.8%   |
| Final Order GRANTED After Evidentiary Hearing Before a Judge or a Judicial Officer | 6,566            | 17.2%  |
| Plaintiff Did Not Appear For Evidentiary Hearing                                   | 10,791           | 28.3%  |
| Final Order by STIPULATION OR AGREEMENT Between the Parties                        | 6,903            | 18.1%  |
| Petition WITHDRAWN by Plaintiff                                                    | 7,658            | 20.1%  |
| TRANSFERRED to Another Jurisdiction                                                | 14               | <0.1%  |
| Other                                                                              | 379              | 1.0%   |
| Cases Processed                                                                    | 38,103           | 100.0% |
| Cases Pending 12/31/2016                                                           | 5,919            |        |