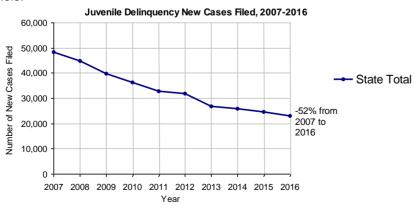

# 2016 Juvenile Delinquency - Cases Pending Disposition

| Begin Pending                                | 14,893 |
|----------------------------------------------|--------|
| New Cases                                    | 23,150 |
| Consent Decree Revoked                       | 592    |
| Informal Adjustment Program Revoked          | 37     |
| Alternative Program Revoked                  | 88     |
| Warrant Returned                             | 1,458  |
| Other                                        | 1,580  |
| <b>Total Cases Available for Disposition</b> | 41,798 |
| Warrant Issued                               | 1,501  |
| Disposed by:                                 |        |
| Adjudicated Delinquent by a Judge            | 7,110  |
| Adjudicated Delinquent by a Juvenile         |        |
| Court Hearing Officer                        | 1,180  |
| Consent Decree Entered                       | 4,326  |
| Informal Adjustment Program Entered*         | 3,336  |
| Warned and Counseled (Pre-Petition)          | 1,436  |
| Dismissed/Withdrawn/Transferred              | 4,638  |
| Transferred to Criminal Court                | 70     |
| Other                                        | 4,450  |
| Total Cases Disposed*                        | 26,546 |

In this first year of automated statewide data, the "Other" disposition categories include some administrative closures necessitated by the migration of data from legacy systems. These categories will decrease over time as fewer administrative corrections are needed.

Data provided by CPCMS

**End Pending** 

13,751

<sup>\*</sup>Includes cases disposed pre-petition due to juveniles' participation in Alternative Programs, including Youth Aid Panels.

2016 Population Estimate: 12,784,227