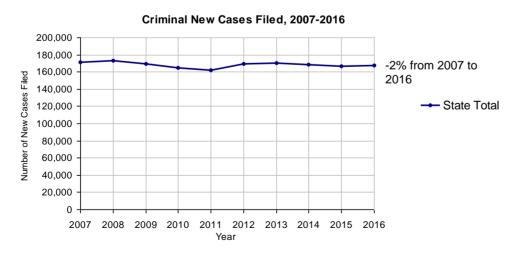

2016 Population Estimate: 12,784,227

No. of Common Pleas Court Judgeships: 451

| 2016 Criminal                  | No. of<br>Cases |        |
|--------------------------------|-----------------|--------|
| Cases Pending 1/1/2016         | 80,831          | R)     |
| New Cases Filed in 2016        | 168,038         |        |
| Reopened Cases                 | 10,825          |        |
| Cases Available for Processing | 259,694         |        |
| Processed by:                  |                 |        |
| Withdrawn/Dismissed            | 10,969          | 6.1%   |
| Diversionary Disposition*      | 32,312          | 18.1%  |
| Guilty Plea                    | 121,001         | 67.6%  |
| Non-Jury Trial                 | 3,608           | 2.0%   |
| Jury Trial                     | 1,920           | 1.1%   |
| Inactive                       | 8,200           | 4.6%   |
| Other                          | 981             | 0.5%   |
| Total Cases Processed          | 178,991         | 100.0% |
| Cases Pending 12/31/2016       | 80,703          |        |
| Cases Awaiting Sentencing      | 7,485           |        |