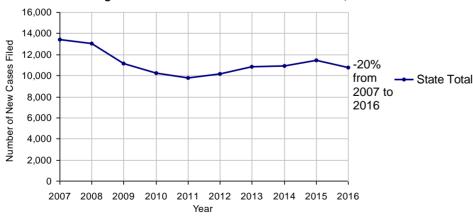

2016 Population Estimate: 12,784,227

No. of Common Pleas Court Judgeships: 451

| 2016 Criminal                  | No. of<br>Cases |        |
|--------------------------------|-----------------|--------|
| Cases Pending 1/1/2016         | 80,831          | R)     |
| New Cases Filed in 2016        | 168,038         |        |
| Reopened Cases                 | 10,825          |        |
| Cases Available for Processing | 259,694         |        |
| Processed by:                  |                 |        |
| Withdrawn/Dismissed            | 10,969          | 6.1%   |
| Diversionary Disposition*      | 32,312          | 18.1%  |
| Guilty Plea                    | 121,001         | 67.6%  |
| Non-Jury Trial                 | 3,608           | 2.0%   |
| Jury Trial                     | 1,920           | 1.1%   |
| Inactive                       | 8,200           | 4.6%   |
| Other                          | 981             | 0.5%   |
| Total Cases Processed          | 178,991         | 100.0% |
| Cases Pending 12/31/2016       | 80,703          |        |
| Cases Awaiting Sentencing      | 7,485           |        |