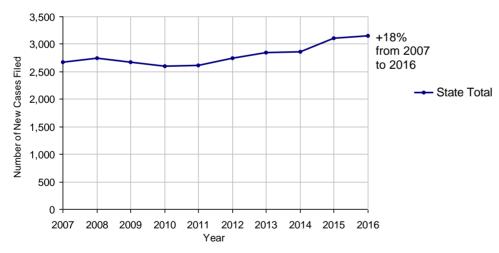

>Cases      |        |  |
|--------------------------------|----------------------|--------|--|
| Cases Pending 1/1/2016         | 1,058 <sup>(R)</sup> | )      |  |
| New Cases Filed in 2016        | 3,153                |        |  |
| Cases Available for Processing | 4,211                |        |  |
| Processed By:                  |                      |        |  |
| Contested before a Judge       | 640                  | 20.1%  |  |
| Uncontested                    | 2,187                | 68.8%  |  |
| Other                          | 351                  | 11.0%  |  |
| Cases Processed                | 3,178                | 100.0% |  |
| Cases Pending 12/31/2016       | 1,033                |        |  |

(R) - Revised

#### Appointment of Guardians New Cases Filed, 2007-2016



2016 Population Estimate: 12,784,227

No. of Common Pleas Court Judgeships: 451

#### 2016 Jury Yield and Utilization

#### Jury Yield Qualification Questionnaires/Summonses Mailed: $1,270,434 \mid_{A}$ 7.2% Returned Undeliverable: $92,000 \mid_{B}$ Not Responded to: 297,301 23.4% the Number of Prospective Jurors: 12.3% Disqualified: 156,654 Of Qualification Questionnaires/ 55,980 4.4% Exempted: Ε Summonses Excused: 149,113 | <sub>F</sub> 11.7% Mailed Deferred to New Term: 114,081 9.0% 7.5% Deferred from Previous Term: 95,097 Total Number of Qualified Jurors Available for Service: 500,402 39.4% I=A-B-C-D-E-F-G+H **Jury Utilization** the Number of Jurors: 242,965 Of Jurors Reporting for Service: 48.6% Qualified and 47.5% Told Not to Report for Service: 237,509 Available Sent to Courtroom