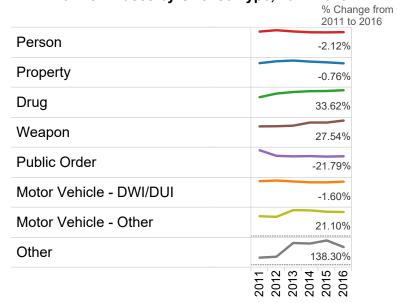

#### 2016 Criminal - New Cases by Offense Type

| Case Type               | Felony | Misdemeanor | Summary | Total   |        |
|-------------------------|--------|-------------|---------|---------|--------|
| Person                  | 12,770 | 12,554      | 58      | 25,382  | 15.1%  |
| Property                | 23,278 | 19,629      | 191     | 43,098  | 25.6%  |
| Drug                    | 14,030 | 23,355      | 21      | 37,406  | 22.3%  |
| Weapon                  | 3,911  | 724         | 10      | 4,645   | 2.8%   |
| Public Order            | 3,597  | 8,840       | 76      | 12,513  | 7.4%   |
| Motor Vehicle - DWI/DUI | 0      | 43,533      | 17      | 43,550  | 25.9%  |
| Motor Vehicle - Other   | 101    | 755         | 28      | 884     | 0.5%   |
| Other                   | 502    | 56          | 2       | 560     | 0.3%   |
| Total                   | 58,189 | 109,446     | 403     | 168,038 | 100.0% |
|                         | 34.6%  | 65.1%       | 0.2%    | 100.0%  |        |