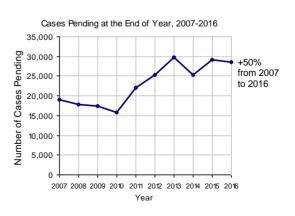

2016 Population Estimate: 12,784,227

No. of Common Pleas Court Judgeships: 451

| 2016 Criminal                  | No. of<br>Cases |        |
|--------------------------------|-----------------|--------|
| Cases Pending 1/1/2016         | 80,831          | R)     |
| New Cases Filed in 2016        | 168,038         |        |
| Reopened Cases                 | 10,825          |        |
| Cases Available for Processing | 259,694         |        |
| Processed by:                  |                 |        |
| Withdrawn/Dismissed            | 10,969          | 6.1%   |
| Diversionary Disposition*      | 32,312          | 18.1%  |
| Guilty Plea                    | 121,001         | 67.6%  |
| Non-Jury Trial                 | 3,608           | 2.0%   |
| Jury Trial                     | 1,920           | 1.1%   |
| Inactive                       | 8,200           | 4.6%   |
| Other                          | 981             | 0.5%   |
| Total Cases Processed          | 178,991         | 100.0% |
| Cases Pending 12/31/2016       | 80,703          |        |
| Cases Awaiting Sentencing      | 7,485           |        |

| •             | nding Case<br>2/31/2016 | es     |
|---------------|-------------------------|--------|
| 0-60 Days     | 25,235                  | 31.3%  |
| 61-120 Days   | 19,189                  | 23.8%  |
| 121-180 Days  | 10,878                  | 13.5%  |
| 181-240 Days  | 6,914                   | 8.6%   |
| 241-300 Days  | 4,623                   | 5.7%   |
| 301-360 Days  | 3,230                   | 4.0%   |
| Over 360 Days | 10,634                  | 13.2%  |
| Total         | 80,703                  | 100.0% |