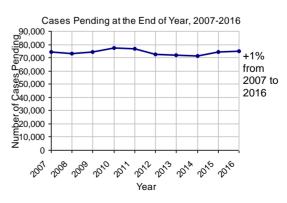

#### Criminal New Cases by Offense Type, 2011-2016

2016 Population Estimate: 12,784,227

No. of Common Pleas Court Judgeships: 451

| 2016 Civil                        | Civil Action           | Other                 | Total          |                |          |                |
|-----------------------------------|------------------------|-----------------------|----------------|----------------|----------|----------------|
| Cases Pending 1/1/2016            | 163,069 <sup>(R)</sup> | 114,945 <sup>(F</sup> | R) 278,014 (R) | )              |          |                |
| Docketed Cases                    | 77,585                 | 56,900                | 134,485        |                |          |                |
| Arbitration Appeals               | 2,362                  | 132                   | 2,494          |                | 0        |                |
| Transferred In                    | 608                    | 39                    | 647            | Age of Pend    | •        | <del>)</del> S |
| Returned to Active                | 2,640                  | 1,638                 | 4,278          | as of 12/3     |          |                |
| Cases Available for Processing    | 246,264                | 173,654               | 419,918        | (Civil Acti    | on Only) |                |
| _                                 | •                      | •                     | ,              | 0-6 months     | 36,682   | 23.2%          |
| Processed By:                     |                        |                       |                | 7-12 months    | 21,892   | 13.9%          |
| Default Judgments                 | 14,406                 | 19,215                | 33,621         | 13-18 months   | 16,571   | 10.5%          |
| Cases Decided by Arbitration Boar | d 5,672                | 592                   | 6,264          | 19-24 months   | 12,876   | 8.2%           |
| Dispositive Motions               | 3,450                  | 3,742                 | 7,192          | 25-30 months   | 10,296   | 6.5%           |
| Settlements                       | 21,678                 | 8,007                 | 29,685         | 31-36 months   | 8,149    | 5.2%           |
| Moved to Inactive Status          | 1,726                  | 950                   | 2,676          | 37-42 months   | 7,003    | 4.4%           |
| Transferred/Withdrawn             | 3,305                  | 1,919                 | 5,224          | 43-48 months   | 5,759    | 3.6%           |
| Dismissed/Discontinued            | 16,413                 | 8,521                 | 24,934         | 49-54 months   | 5,147    | 3.3%           |
| Administrative Purge              | 15,382                 | 12,942                | 28,324         | 55-60 months   | 5,882    | 3.7%           |
| Other                             | 4,516                  | 3,313                 | 7,829          | 61-66 months   | 5,676    | 3.6%           |
| Jury Trial                        | 682                    | 46                    | 728            | 67-72 months   | 7,687    | 4.9%           |
| Non-Jury Trial                    | 1,074                  | 686                   | 1,760          | Over 72 months | 14,340   | 9.1%           |
| <b>Total Cases Processed</b>      | 88,304                 | 59,933                | 148,237        | Total          | 157,960  | 100.0%         |
| Cases Pending 12/31/2016          | 157,960                | 113,721               | 271,681        |                |          |                |