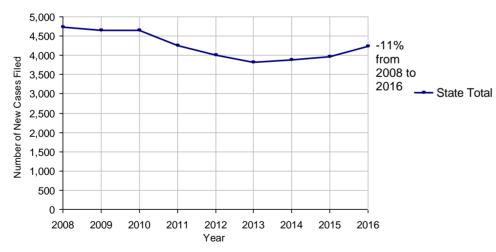

#### Criminal New Cases by Offense Type, 2011-2016

2016 Population Estimate: 12,784,227

No. of Common Pleas Court Judgeships: 451

| 2016 Civil                        | Civil Action           | Other                 | Total          |                |          |                |
|-----------------------------------|------------------------|-----------------------|----------------|----------------|----------|----------------|
| Cases Pending 1/1/2016            | 163,069 <sup>(R)</sup> | 114,945 <sup>(F</sup> | R) 278,014 (R) | )              |          |                |
| Docketed Cases                    | 77,585                 | 56,900                | 134,485        |                |          |                |
| Arbitration Appeals               | 2,362                  | 132                   | 2,494          |                | 0        |                |
| Transferred In                    | 608                    | 39                    | 647            | Age of Pend    | •        | <del>)</del> S |
| Returned to Active                | 2,640                  | 1,638                 | 4,278          | as of 12/3     |          |                |
| Cases Available for Processing    | 246,264                | 173,654               | 419,918        | (Civil Acti    | on Only) |                |
| _                                 | •                      | •                     | ,              | 0-6 months     | 36,682   | 23.2%          |
| Processed By:                     |                        |                       |                | 7-12 months    | 21,892   | 13.9%          |
| Default Judgments                 | 14,406                 | 19,215                | 33,621         | 13-18 months   | 16,571   | 10.5%          |
| Cases Decided by Arbitration Boar | d 5,672                | 592                   | 6,264          | 19-24 months   | 12,876   | 8.2%           |
| Dispositive Motions               | 3,450                  | 3,742                 | 7,192          | 25-30 months   | 10,296   | 6.5%           |
| Settlements                       | 21,678                 | 8,007                 | 29,685         | 31-36 months   | 8,149    | 5.2%           |
| Moved to Inactive Status          | 1,726                  | 950                   | 2,676          | 37-42 months   | 7,003    | 4.4%           |
| Transferred/Withdrawn             | 3,305                  | 1,919                 | 5,224          | 43-48 months   | 5,759    | 3.6%           |
| Dismissed/Discontinued            | 16,413                 | 8,521                 | 24,934         | 49-54 months   | 5,147    | 3.3%           |
| Administrative Purge              | 15,382                 | 12,942                | 28,324         | 55-60 months   | 5,882    | 3.7%           |
| Other                             | 4,516                  | 3,313                 | 7,829          | 61-66 months   | 5,676    | 3.6%           |
| Jury Trial                        | 682                    | 46                    | 728            | 67-72 months   | 7,687    | 4.9%           |
| Non-Jury Trial                    | 1,074                  | 686                   | 1,760          | Over 72 months | 14,340   | 9.1%           |
| <b>Total Cases Processed</b>      | 88,304                 | 59,933                | 148,237        | Total          | 157,960  | 100.0%         |
| Cases Pending 12/31/2016          | 157,960                | 113,721               | 271,681        |                |          |                |