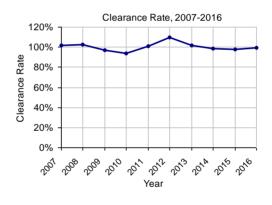

(R) - Revised

Note: Clearance Rate = Cases Processed / New Cases Filed

2016 Population Estimate: 12,784,227

No. of Common Pleas Court Judgeships: 451

| 2016 Divorce                   | No. of<br>Petitions   |     |
|--------------------------------|-----------------------|-----|
| Cases Pending 1/1/2016         | 74,448 <sup>(R)</sup> |     |
| New Cases Filed in 2016        | 38,070                |     |
| Cases Available for Processing | 112,518               |     |
| Processed By:                  |                       |     |
| Contested Before a Judge       | 5,276 14              | .0% |
| Contested Before a Master      | 1,990 5               | .3% |
| Uncontested                    | 27,481 72             | .9% |
| Other                          | 2,975 7               | .9% |
| Cases Processed                | 37,722 100            | .0% |
| Cases Pending 12/31/2016       | 74,796                |     |