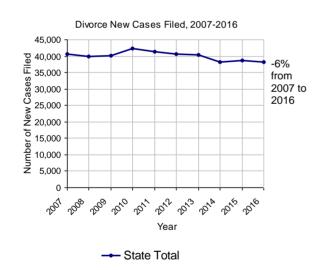

(R) - Revised

Note: Clearance Rate = Cases Processed / New Cases Filed

2016 Population Estimate: 12,784,227

No. of Common Pleas Court Judgeships: 451

| 2016 Divorce                   | No. of<br>Petitions   |     |
|--------------------------------|-----------------------|-----|
| Cases Pending 1/1/2016         | 74,448 <sup>(R)</sup> |     |
| New Cases Filed in 2016        | 38,070                |     |
| Cases Available for Processing | 112,518               |     |
| Processed By:                  |                       |     |
| Contested Before a Judge       | 5,276 14              | .0% |
| Contested Before a Master      | 1,990 5               | .3% |
| Uncontested                    | 27,481 72             | .9% |
| Other                          | 2,975 7               | .9% |
| Cases Processed                | 37,722 100            | .0% |
| Cases Pending 12/31/2016       | 74,796                |     |

(R) - Revised

Note: Clearance Rate = Cases Processed / New Cases Filed

2016 Population Estimate: 12,784,227

No. of Common Pleas Court Judgeships: 451