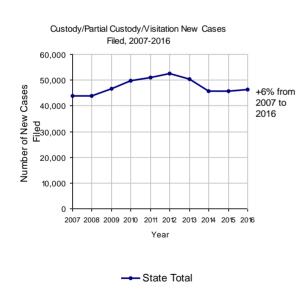

(R) - Revised

Note: Clearance Rate = Cases Processed / New Cases Filed

2016 Population Estimate: 12,784,227

No. of Common Pleas Court Judgeships: 451

| 2016 Divorce                   | No. of<br>Petitions   |     |
|--------------------------------|-----------------------|-----|
| Cases Pending 1/1/2016         | 74,448 <sup>(R)</sup> |     |
| New Cases Filed in 2016        | 38,070                |     |
| Cases Available for Processing | 112,518               |     |
| Processed By:                  |                       |     |
| Contested Before a Judge       | 5,276 14              | .0% |
| Contested Before a Master      | 1,990 5               | .3% |
| Uncontested                    | 27,481 72             | .9% |
| Other                          | 2,975 7               | .9% |
| Cases Processed                | 37,722 100            | .0% |
| Cases Pending 12/31/2016       | 74,796                |     |