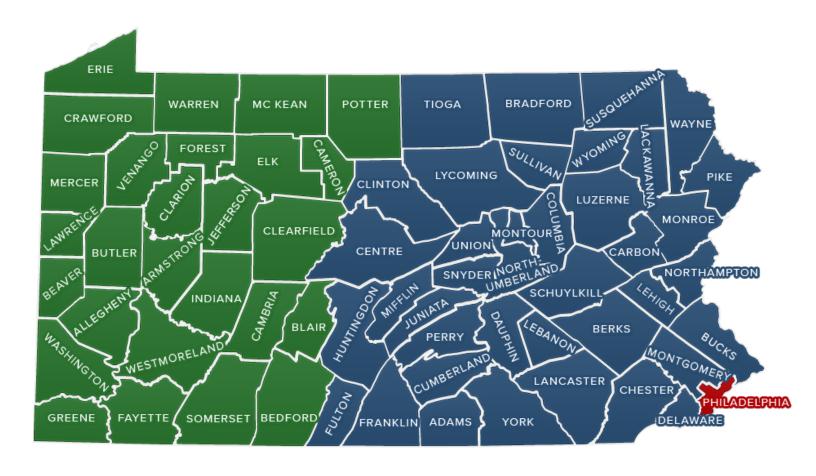

# County Map by Regions

## Western District

### Pittsburgh Office

Allegheny, Armstrong, Beaver, Bedford, Blair, Butler, Cambria, Cameron, Clarion, Clearfield, Crawford, Elk, Erie, Fayette, Forest, Greene, Indiana, Jefferson, Lawrence, McKean, Mercer, Potter, Somerset, Venango, Warren, Washington, Westmoreland

## Middle District

#### Harrisburg Office

Adams, Berks, Bradford,
Bucks, Carbon, Centre,
Chester, Clinton, Columbia,
Cumberland, Dauphin,
Delaware, Franklin,
Fulton, Huntingdon,
Juniata, Lackawanna,
Lancaster, Lebanon, Lehigh,
Luzerne, Lycoming, Mifflin,
Montgomery, Montour,
Monroe, Northampton,
Northumberland, Perry, Pike,
Schuylkill, Snyder, Sullivan,
Susquehanna, Tioga, Union,
Wayne, Wyoming, York

## Eastern District

#### Philadelphia Office

Philadelphia

\*Regardless of county, all capital cases must be filed in the Eastern District.