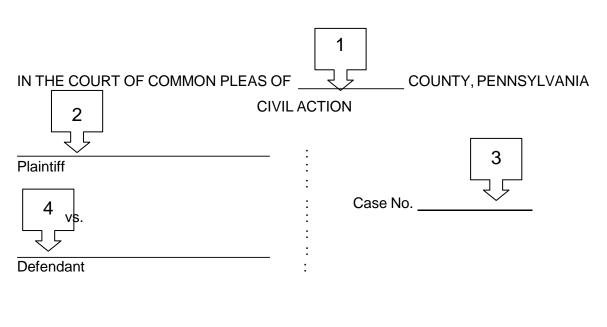

## **Acceptance of Service**

The numbers on these instructions correspond with the numbers in the boxes on the form. Use the form with the boxes to guide you through filling out the blank form.

- Box 1: Print the name of the county in which you filed.
- Box 2: Print the name of the plaintiff exactly as it appears on the Complaint.
- Box 3: Print the docket number that the office where legal pleadings are filed wrote on Complaint at the time of filing.
- Box 4: Print the name of the defendant exactly as it appears on the Complaint.