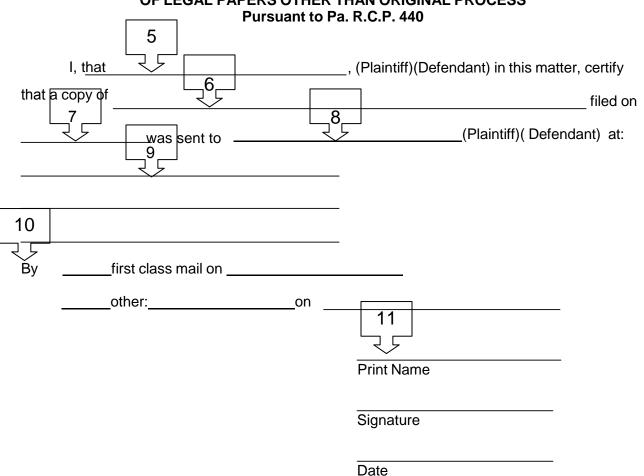

## <u>Certificate of Service of Legal Papers Other than Original Process</u> <u>Pursuant to Pa. R.C.P. 440</u>

The numbers on these instructions correspond with the numbers in the boxes on the form. Use the form with the boxes to guide you through filling out the blank form.

- Box 1: Print the name of the county in which you filed.
- Box 2: Print the name of the plaintiff's name exactly as it appears on the Complaint.
- Box 3: Print the docket number that the office where legal pleadings are filed wrote on Complaint at the time of filing.
- Box 4: Print the name of the defendant exactly as it appears on the Complaint.
- Box 5: Print your name and check whether you are the Plaintiff or the Defendant.
- Box 6: Print name of pleading served, i.e., Petition for Modification.
- Box 7: Print the date the legal paper was filed.
- Box 8: Print the name of the person being served, and check whether it is the Plaintiff or the Defendant.
- Box 9: Print the address where the legal paper was served.
- Box 10: Check the manner of service, i.e., by first class mail, and the date sent. If not sent by first class mail, explain how the legal paper was delivered to the other party.
- Box 11: Print your name, sign and date.