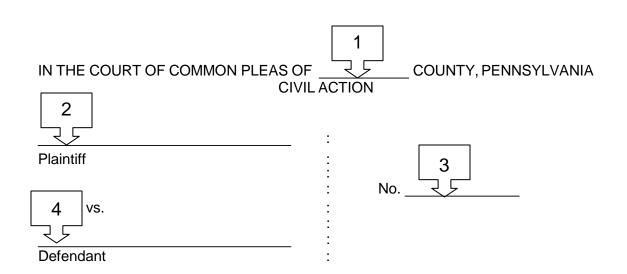

## <u>Certificate of Service of Legal Papers Other than Original Process</u> <u>Pursuant to Pa. R.C.P. 440</u>

The numbers on these instructions correspond with the numbers in the boxes on the form. Use the form with the boxes to guide you through filling out the blank form.

- Box 1: Print the name of the county in which you filed.
- Box 2: Print the name of the plaintiff's name exactly as it appears on the Complaint.
- Box 3: Print the docket number that the office where legal pleadings are filed wrote on Complaint at the time of filing.
- Box 4: Print the name of the defendant exactly as it appears on the Complaint.
- Box 5: Print your name and check whether you are the Plaintiff or the Defendant.
- Box 6: Print name of pleading served, i.e., Petition for Modification.
- Box 7: Print the date the legal paper was filed.
- Box 8: Print the name of the person being served, and check whether it is the Plaintiff or the Defendant.
- Box 9: Print the address where the legal paper was served.
- Box 10: Check the manner of service, i.e., by first class mail, and the date sent. If not sent by first class mail, explain how the legal paper was delivered to the other party.
- Box 11: Print your name, sign and date.