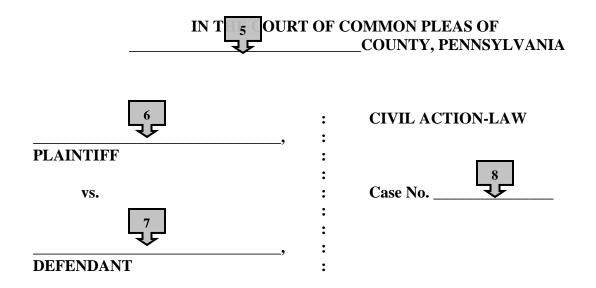

#### Do not write anything else on Page 1 as it will be completed by the Court.

Complete the form by providing the information requested on pages 2 through 5. Remember to answer each question.

- 5. On page 2, by arrowbox 5 write in the county in which you are filing your divorce. Arrowbox 1 (page 1) and Arrowbox 5 should be the same.
- 6. On page 2, by arrowbox 6 write your name. Write your name exactly as you wrote it on page 1 of this form.
- 7. On page 2, by arrowbox 7 write your spouse's name. Write your spouse's name exactly as you wrote it on page 1 of this form.
- 8. On page 2, by arrowbox 8 do not write anything.

|           | IN COURT OF | COMMON PLEAS OF<br>COUNTY, PENNSYLVANIA |
|-----------|-------------|-----------------------------------------|
|           |             | CIVIL ACTION-LAW                        |
| PLAINTIFF | , :         | 4                                       |
| vs.       | :           | Case No.                                |
|           |             |                                         |
| DEFENDANT | :           |                                         |