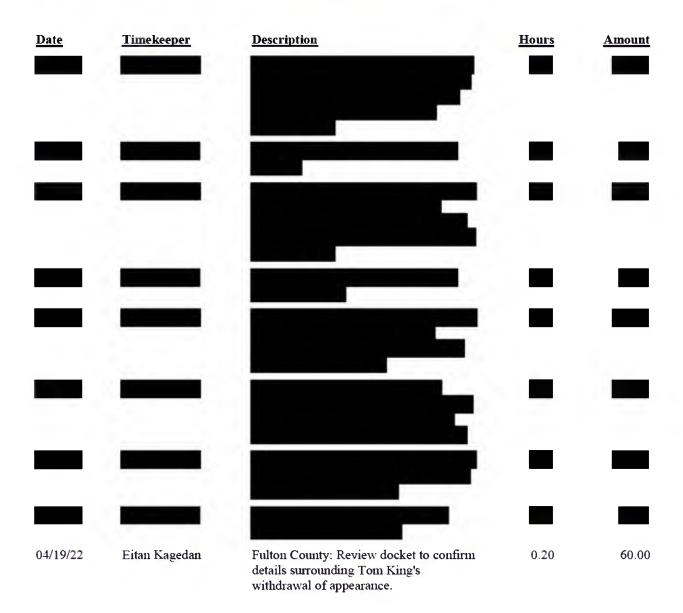

| 12/20/21 | Eitan Kagedan | Fulton County: Review and analyze Opposition to Application for Emergency Relief. | 0.50 | 150.00 |
|----------|---------------|-----------------------------------------------------------------------------------|------|--------|

| <u>Date</u> | <u>Timekeeper</u>  | <u>Description</u>                                                                                                                                                                                                                                                                                                            | <u>Hours</u> | Amount   |
|-------------|--------------------|-------------------------------------------------------------------------------------------------------------------------------------------------------------------------------------------------------------------------------------------------------------------------------------------------------------------------------|--------------|----------|
|             |                    |                                                                                                                                                                                                                                                                                                                               |              |          |
| 12/20/21    | Eitan Kagedan      | Fulton County: Research whether an order denying Emergency Motion Regarding Spoliation is subject to immediate appeal.                                                                                                                                                                                                        | 3.20         | 960.00   |
| 12/20/21    | Eitan Kagedan      | Fulton County: Review draft application for leave to submit AP article.                                                                                                                                                                                                                                                       | 0.30         | 90.00    |
| 12/20/21    | Eitan Kagedan      | Fulton County: Meet with Ryan Macias to discuss planned Envoy Sage "inspection" and follow up with Michele Hangley and Rob Wiygul.                                                                                                                                                                                            | 2.10         | 0.00     |
|             |                    |                                                                                                                                                                                                                                                                                                                               | •            |          |
| 12/20/21    | Michele D. Hangley | Spoliation motion: review response, prepare for argument, discuss strategy.                                                                                                                                                                                                                                                   | 2.50         | 1,100.00 |
| 12/20/21    | Robert Wiygul      | Prepare for and conduct call with R. Macias regarding Fulton County emergency application and oral argument (including preparatory call with M. Hangley).                                                                                                                                                                     | 1.00         | 315.00   |
| 12/20/21    | Robert Wiygul      | Review and analyze Petitioners' answer to emergency application and communicate with team and clients regarding same; review memorandum by E. Kagedan regarding potential appealability of order denying emergency application; draft application for leave to submit additional exhibit in support of emergency application. | 4.90         | 1,543.50 |
| 12/20/21    | Robert Wiygul      | Conference with R. Macias regarding Lahr affidavit in support of Petitioners' answer to Emergency Application and conferences with M. Hangley and E. Kagedan regarding strategy for oral argument.                                                                                                                            | 1.20         | 378.00   |
| 12/21/21    | Eitan Kagedan      | Fulton County: Review argument outline.                                                                                                                                                                                                                                                                                       | 0.70         | 0.00     |
| 12/21/21    | Eitan Kagedan      | Fulton County: Appear for and follow up regarding oral argument on the Secretary's Emergency Application.                                                                                                                                                                                                                     | 1.80         | 0.00     |
| 12/21/21    | Michele D. Hangley | Prepared for, mooted, attended Fulton argument; discussed follow up.                                                                                                                                                                                                                                                          | 3.00         | 1,320.00 |