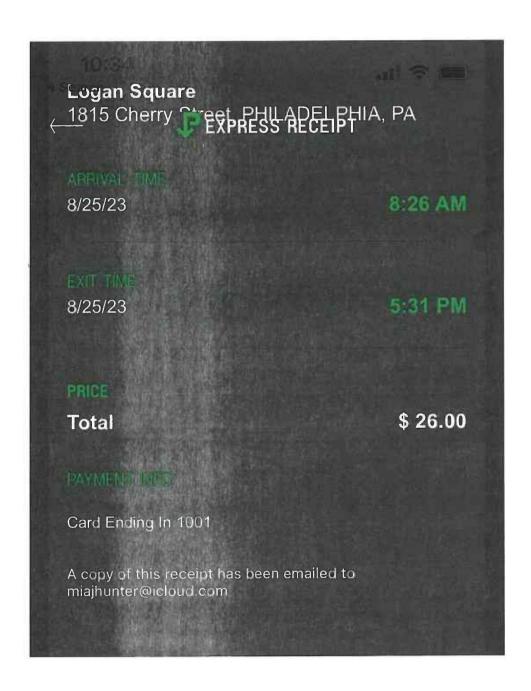

11. Continue onto I-276 E  ▲ Toll road                                                    | 78.1 mi            |
| H | 12. Take exit 326 toward I-76                                                             | 0.1 mi             |
| 1 | 13. Continue onto I-76  Toll road                                                         |                    |
| M | 14. Take exit 330 to merge onto PA-320 S                                                  | 3.5 mi             |
|   |                                                                                           | 0.3 mi             |



Drop off RAW and EGK in Phila



via I-76

2 hr 24 min without traffic

A This route has tolls.

Map data ©2023 Google

10 mi 느

Restaurants

Hotels

Gas stations Parking Lots

More

2 hr 24 min

118 miles





Familians and included least that may be charged by your bank. Please contact your bank directly for inquiries.

8:54 PM [ 1 Lo r in Cq. P1 Tadetphia, PA 19103, US

UberX 7.93 | 11

9:14 PM

Uber August 28, 2023

### Here's your receipt for your ride, Maria

We hope you anjoyed your ride this evening.

| Total                   | \$7.67           |
|-------------------------|------------------|
| Trip tare               | \$6.05           |
|                         |                  |
| Subtotal<br>Booking Fee | \$6.05<br>\$1.62 |
|                         |                  |

#### **Payments**



Visa ••••6027

8/28/23 7:10 P11

\$7.67

Visit the trip page for more information, including invoices (where available)

#### You rode with YVETTE

UberX 0.02 miles | 6



8:15 AM | 2 S 2n