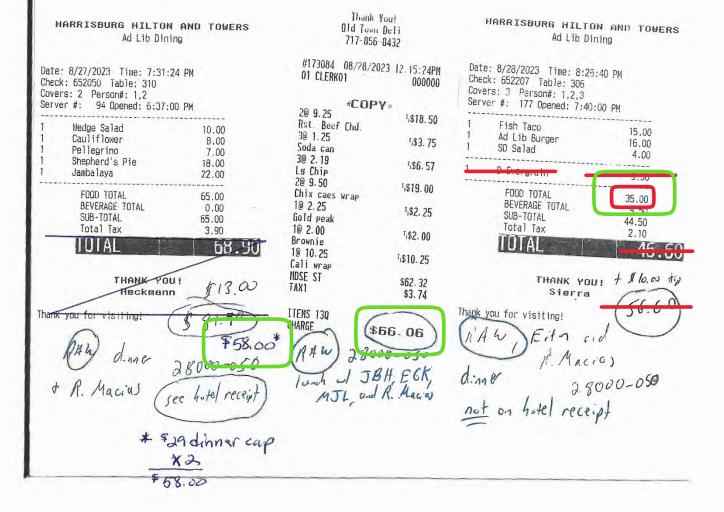

|                        |               |                   | \$0.00    |
|                     |               |            |                 |                            | 1                      | ]             | <u> </u>          |           |

DATE

APPROVED BY

HANGLEY ARONCHICK SEGAL PUDLIN & SCHILLER VENDOR: Patricia Hess 236079 **VENDOR #: 6716** INVOICE DATE INVOICE DESCRIPTION **NET AMOUNT** INVOICE # 08162023 08-16-23 16.16 Safeguard LITHO USA SESLA CK7508114L PNC Bank N.A. 236079 R/T 031000053 HANGLEY ARONCHICK SEGAL PUDLIN & SCHILLER 3-5/310 ATTORNEYS AT LAW CHECK DATE **CHECK AMOUNT** ONE LOGAN SQUARE 16.16 PHILADELPHIA, PA 19103 08/16/23 PAY SIXTEEN AND 16/100 Dollars TO THE **Patricia Hess** 

# 236079# # C31000053#

ORDER OF

EXHIBIT C - 217

aut Warre







Cork & Fork 200 State St Harrisburg, PA 17101

# Scan to Pay.

VISA DISCOVER ON AMERICAN EXPRESS



NOW ACCEPTING

**G** Pay

| 0                    |                   |
|----------------------|-------------------|
| Server: Christian C  | 200000            |
| Check #60            | Table 12          |
| Guest Count: 2       |                   |
| Ordered:             | 8/29/23 8:12 PM   |
| 1 (LG) Pappardelle   | \$25.00           |
| 1 Pistachio          | \$17.00           |
| Add Chicken          | \$7.00            |
| 1 Btl San Pellegrino | \$6.00            |
| 1 Avocado Salad      | \$14.00           |
| 1 Hot Tea (R4W)      | \$3,00            |
| Subtotal 2           | 8000-05° \$72.00  |
| Tax 1 R              | Mac:4) \$4.32     |
| Tax dinner al R      | \$76.32